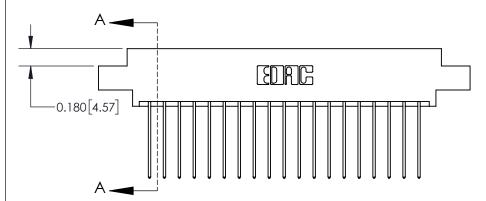

**See Accompanying Page for:** 

**Contact Bend Details** 

ISSUE NUMBER

ORIGINAL

1

| 837/887 Series High Temp Card Edge Connector<br>Contact Bend Detail |                                                                                                                                     | ACAD REFERENCE NO. | 837 ENG          | 3 MASTER      |
|---------------------------------------------------------------------|-------------------------------------------------------------------------------------------------------------------------------------|--------------------|------------------|---------------|
|                                                                     |                                                                                                                                     | DRAWN: J.LEE       | DATE: OCT. 06/09 |               |
|                                                                     |                                                                                                                                     | CHECKED:           | DATE:            |               |
| EDAC INC                                                            | THESE DRAWINGS AND SPECIFICATIONS ARE THE PROPERTY OF EDAC INC.,AND SHALL NOT BE REPRODUCED, OR COPIED OR USED AS THE BASIS FOR THE | SCALE: NTS         | SHEET            | 2 <b>OF</b> 2 |
| TORONTO, ONTARIO CANADA                                             |                                                                                                                                     | DRAWING NUMBER     |                  | ISSUE         |
| YOUR CONNECTION TO QUALITY & SERVICE WITHOUT WRITTEN PERMISSION.    |                                                                                                                                     | 837 Assembly       |                  | 1             |