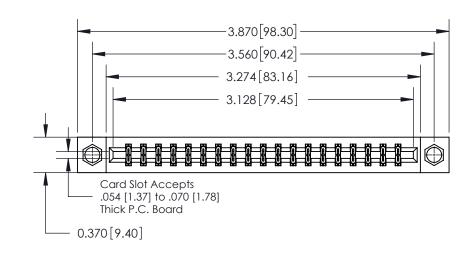

**Mounting Option** 

08-#4-40 Unified Threaded Inserts

## **Contact Detail**

541-Wire Wrap .025 Sq.(0.64 Sq.) - Tail LG=.750(19.05) .156 [3.96] Contact Spacing x .200 [5.08] Row Spacing

THIS IS A C.A.D. GENERATED DRAWING DO NOT MAKE MANUAL REVISIONS TO MASTER.

ISSUE NUMBER ORIGINAL

0.600 [15.24] 0.330[8.38] Card Slot .160 [4.06] Point of Contact **SECTION A-A** 

837/887 Series High Temp Card Edge Connector Part Number: 837-038-541-808

YOUR CONNECTION TO QUALITY & SERVICE