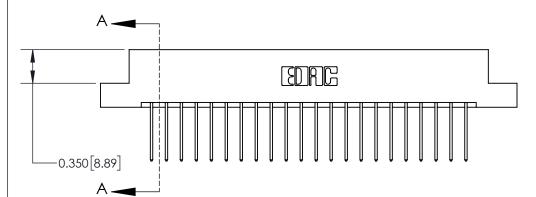

**Mounting Option** 

04-.156 (3.96) Dia. Mounting Holes

ISSUE NUMBER

ORIGINAL

**See Accompanying Page for:** 

**Contact Bend Details** 

| 837/887 Series High Temp Card Edge Connector |
|----------------------------------------------|
| Part Number: 837-044-540-204                 |