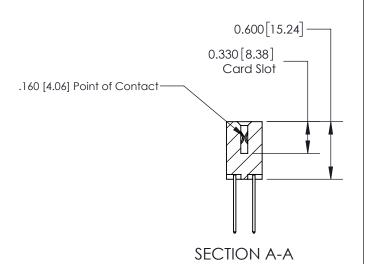

## **Contact Detail**

540-Wire Wrap .025 Sq.(0.64 Sq.) - Tail LG=.560(14.22)

.156 [3.96] Contact Spacing x .200 [5.08] Row Spacing

THIS IS A C.A.D. GENERATED DRAWING DO NOT MAKE MANUAL REVISIONS TO MASTER.

ISSUE NUMBER

ORIGINAL

1

| 837/887 Series High Temp Card Edge Connector<br>Contact Bend Detail |                                                                                                        | ACAD REFERENCE NO. | 837 ENG MASTER   |               |
|---------------------------------------------------------------------|--------------------------------------------------------------------------------------------------------|--------------------|------------------|---------------|
|                                                                     |                                                                                                        | DRAWN: J.LEE       | DATE: OCT. 06/09 |               |
|                                                                     |                                                                                                        | CHECKED:           | DATE:            |               |
| EDAC INC                                                            | THESE DRAWINGS AND SPECIFICATIONS                                                                      | SCALE: NTS         | SHEET            | 2 <b>OF</b> 2 |
| TORONTO, ONTARIO CANADA                                             | ARE THE PROPERTY OF EDAC INC.,AND<br>SHALL NOT BE REPRODUCED,OR COPIED<br>OR USED AS THE BASIS FOR THE | DRAWING NUMBER     |                  | ISSUE         |
| MANUFACT                                                            | MANUFACTURE OR SALE OF APPARATUS WITHOUT WRITTEN PERMISSION.                                           | 837 Assembly       |                  | 1             |