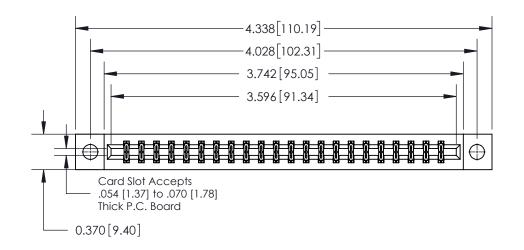

**Mounting Option** 

04-.156 (3.96) Dia. Mounting Holes

ISSUE NUMBER

ORIGINAL

**See Accompanying Page for:** 

**Contact Bend Details** 

| 837/887 Series High Temp Card Edge Connector |
|----------------------------------------------|
| Part Number: 837-044-540-204                 |