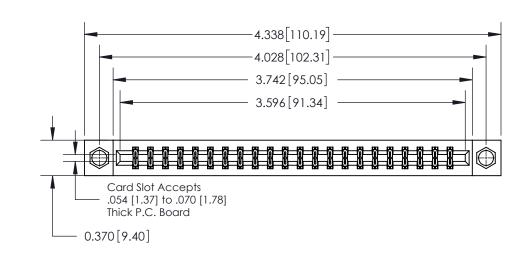

**Mounting Option** 

08-#4-40 Unified Threaded Inserts

## **Contact Detail**

555-Extender Board Bend (Code 500 Contacts)

.156 [3.96] Contact Spacing x .200 [5.08] Row Spacing

THIS IS A C.A.D. GENERATED DRAWING DO NOT MAKE MANUAL REVISIONS TO MASTER.

ISSUE NUMBER ORIGINAL

0.600 [15.24] 0.330[8.38] Card Slot .160 [4.06] Point of Contact SECTION A-A

**See Accompanying Page for:** 

**Contact Bend Details** 

837/887 Series High Temp Card Edge Connector Part Number: 837-044-555-208