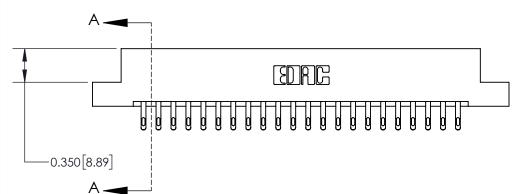

0.600 [15.24] 0.330[8.38] Card Slot .160 [4.06] Point of Contact SECTION A-A

**See Accompanying Page for:** 

**Contact Bend Details** 

837/887 Series High Temp Card Edge Connector Part Number: 837-044-555-208