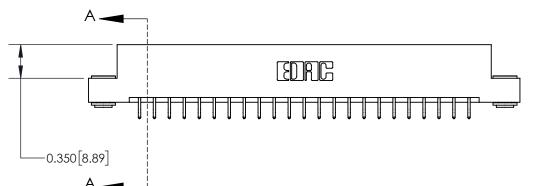

## **Contact Detail**

556-Extender Board Bend (Code 520 Contacts)

.156 [3.96] Contact Spacing x .200 [5.08] Row Spacing

THIS IS A C.A.D. GENERATED DRAWING DO NOT MAKE MANUAL REVISIONS TO MASTER.

ISSUE NUMBER ORIGINAL