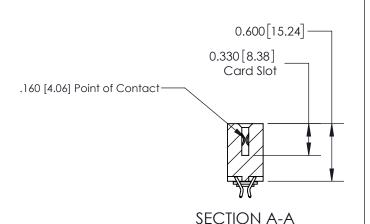

## **Contact Detail**

556-Extender Board Bend (Code 520 Contacts)

.156 [3.96] Contact Spacing x .200 [5.08] Row Spacing

THIS IS A C.A.D. GENERATED DRAWING DO NOT MAKE MANUAL REVISIONS TO MASTER.

ISSUE NUMBER ORIGINAL