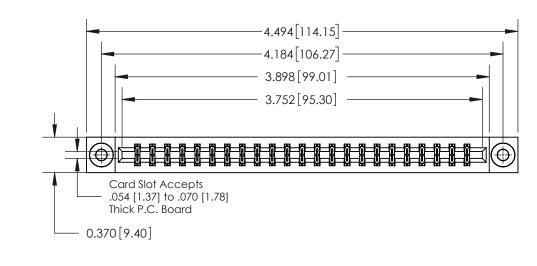

**See Accompanying Page for:** 

**Contact Bend Details** 

837/887 Series High Temp Card Edge Connector Part Number: 837-046-556-203

**EDAC INC** TORONTO, ONTARIO CANADA

THESE DRAWINGS AND SPECIFICATIONS ARE THE PROPERTY OF EDAC INC.,AND SHALL NOT BE REPRODUCED, OR COPIED OR USED AS THE BASIS FOR THE MANUFACTURE OR SALE OF APPARATUS WITHOUT WRITTEN PERMISSION.