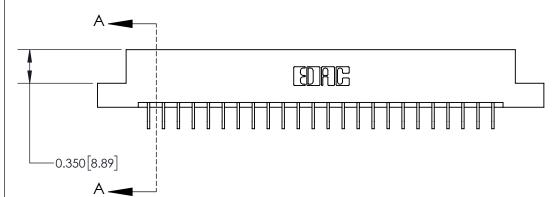

**Mounting Option** 

02-.128 (3.25) Dia. Mounting Holes

## **Contact Detail**

559-90 Degree Bend (Code 541 Contacts)

.156 [3.96] Contact Spacing x .200 [5.08] Row Spacing





THIS IS A C.A.D. GENERATED DRAWING DO NOT MAKE MANUAL REVISIONS TO MASTER.



ISSUE NUMBER ORIGINAL



**See Accompanying Page for:** 

**Contact Bend Details** 

837/887 Series High Temp Card Edge Connector Part Number: 837-048-559-202

YOUR CONNECTION TO QUALITY & SERVICE

**EDAC INC** TORONTO, ONTARIO CANADA

THESE DRAWINGS AND SPECIFICATIONS ARE THE PROPERTY OF EDAC INC.,AND SHALL NOT BE REPRODUCED, OR COPIED OR USED AS THE BASIS FOR THE MANUFACTURE OR SALE OF APPARATUS WITHOUT WRITTEN PERMISSION.

| ACAD REFERENCE NO. | 837 ENG MASTER   |  |  |
|--------------------|------------------|--|--|
| DRAWN: J.LEE       | DATE: OCT. 06/09 |  |  |
| CHECKED:           | DATE:            |  |  |
| SCALE: NTS         | SHEET 1 OF 2     |  |  |
| DRAWING NUMBER     | ISSUE            |  |  |
|