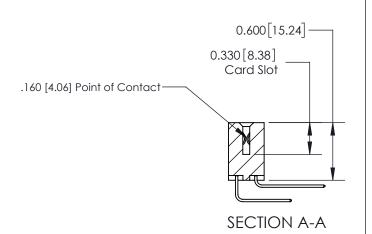

## **Contact Detail**

559-90 Degree Bend (Code 541 Contacts)

.156 [3.96] Contact Spacing x .200 [5.08] Row Spacing

THIS IS A C.A.D. GENERATED DRAWING DO NOT MAKE MANUAL REVISIONS TO MASTER.

ISSUE NUMBER ORIGINAL

ISSUE NUMBER

ORIGINAL

1

| 837/887 Series High Temp Card Edge Connector<br>Contact Bend Detail |                                                                                                                                                             | ACAD REFERENCE NO. | 837 ENG MASTER   |               |
|---------------------------------------------------------------------|-------------------------------------------------------------------------------------------------------------------------------------------------------------|--------------------|------------------|---------------|
|                                                                     |                                                                                                                                                             | DRAWN: J.LEE       | DATE: OCT. 06/09 |               |
|                                                                     |                                                                                                                                                             | CHECKED:           | DATE:            |               |
| EDAC INC                                                            | TORONTO, ONTARIO  CANADA  ARE THE PROPERTY OF EDAC INC.,AND SHALL NOT BE REPRODUCED,OR COPIED OR USED AS THE BASIS FOR THE MANUFACTURE OR SALE OF APPARATUS | SCALE: NTS         | SHEET            | 2 <b>OF</b> 2 |
| TORONTO, ONTARIO                                                    |                                                                                                                                                             | DRAWING NUMBER     | •                | ISSUE         |
| MANUF                                                               |                                                                                                                                                             | 837 Assembly       |                  | 1             |