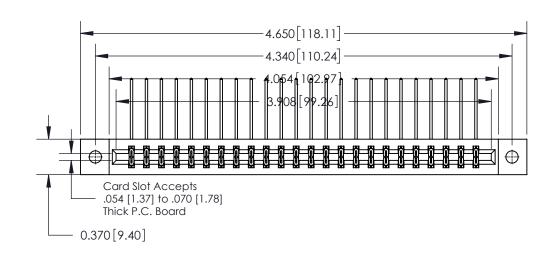

**See Accompanying Page for:** 

**Contact Bend Details** 

837/887 Series High Temp Card Edge Connector Part Number: 837-048-559-202

YOUR CONNECTION TO QUALITY & SERVICE

**EDAC INC** TORONTO, ONTARIO CANADA

**Mounting Option** 

02-.128 (3.25) Dia. Mounting Holes