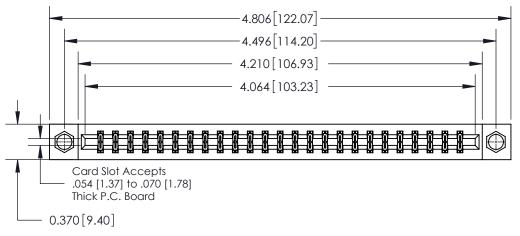

**Mounting Option Contact Detail** 

07-M3-0.5 Metric Threaded Inserts

523-P.C. Tail .025 Sq.(0.64 Sq.) - Tail LG=.390(9.91) .156 [3.96] Contact Spacing x .200 [5.08] Row Spacing

THIS IS A C.A.D. GENERATED DRAWING DO NOT MAKE MANUAL REVISIONS TO MASTER.

ISSUE NUMBER

ORIGINAL

**See Accompanying Page for:** 

**Contact Bend Details** 

837/887 Series High Temp Card Edge Connector Part Number: 837-050-523-207

**EDAC INC** TORONTO, ONTARIO CANADA

THESE DRAWINGS AND SPECIFICATIONS ARE THE PROPERTY OF EDAC INC.,AND SHALL NOT BE REPRODUCED, OR COPIED OR USED AS THE BASIS FOR THE MANUFACTURE OR SALE OF APPARATUS WITHOUT WRITTEN PERMISSION.