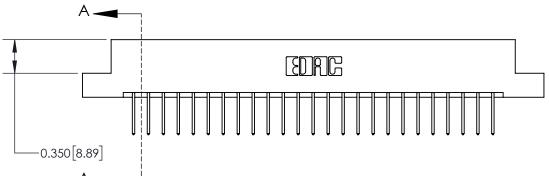

**Mounting Option Contact Detail** 

07-M3-0.5 Metric Threaded Inserts

523-P.C. Tail .025 Sq.(0.64 Sq.) - Tail LG=.390(9.91) .156 [3.96] Contact Spacing x .200 [5.08] Row Spacing

THIS IS A C.A.D. GENERATED DRAWING DO NOT MAKE MANUAL REVISIONS TO MASTER.

ISSUE NUMBER

ORIGINAL

**See Accompanying Page for:** 

**Contact Bend Details** 

837/887 Series High Temp Card Edge Connector Part Number: 837-050-523-207

**EDAC INC** TORONTO, ONTARIO CANADA

THESE DRAWINGS AND SPECIFICATIONS ARE THE PROPERTY OF EDAC INC.,AND SHALL NOT BE REPRODUCED, OR COPIED OR USED AS THE BASIS FOR THE MANUFACTURE OR SALE OF APPARATUS WITHOUT WRITTEN PERMISSION.