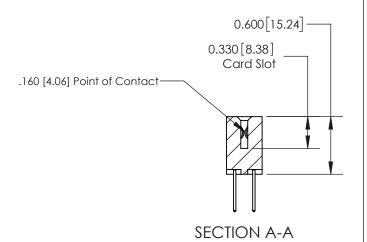

**Mounting Option Contact Detail** 

07-M3-0.5 Metric Threaded Inserts

523-P.C. Tail .025 Sq.(0.64 Sq.) - Tail LG=.390(9.91) .156 [3.96] Contact Spacing x .200 [5.08] Row Spacing

THIS IS A C.A.D. GENERATED DRAWING DO NOT MAKE MANUAL REVISIONS TO MASTER.

ISSUE NUMBER

ORIGINAL

**See Accompanying Page for:** 

**Contact Bend Details** 

837/887 Series High Temp Card Edge Connector Part Number: 837-050-523-207

**EDAC INC** TORONTO, ONTARIO CANADA

THESE DRAWINGS AND SPECIFICATIONS ARE THE PROPERTY OF EDAC INC.,AND SHALL NOT BE REPRODUCED, OR COPIED OR USED AS THE BASIS FOR THE MANUFACTURE OR SALE OF APPARATUS WITHOUT WRITTEN PERMISSION.