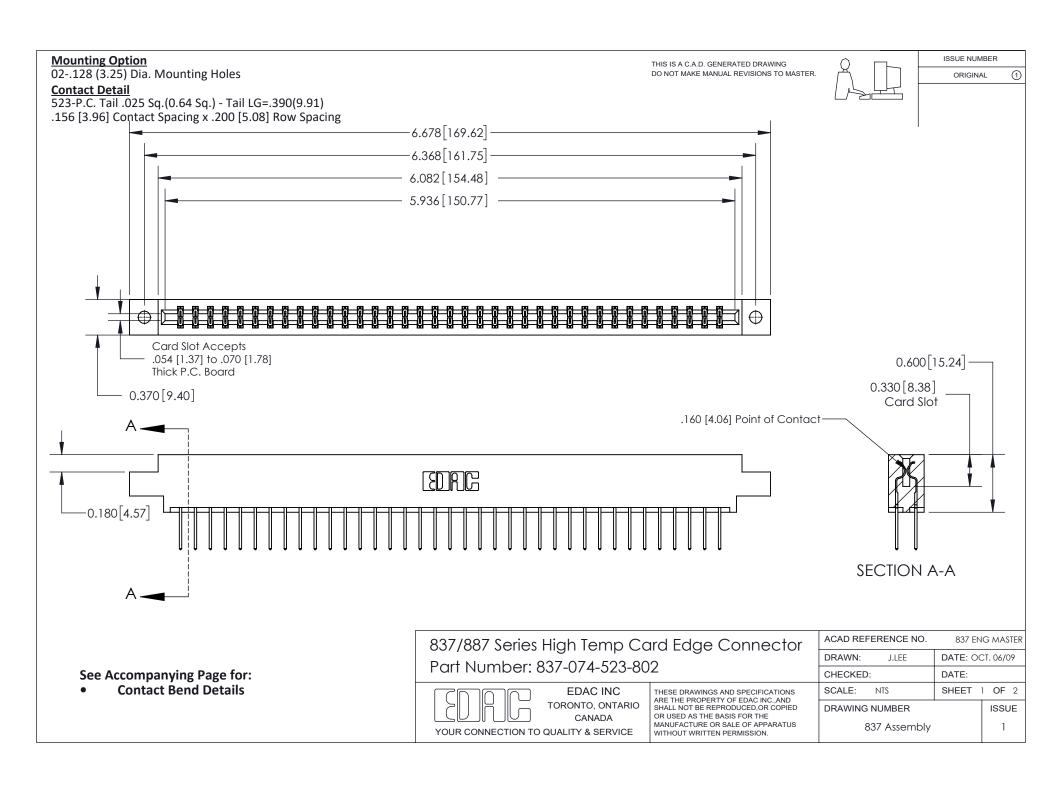

ISSUE NUMBER

ORIGINAL

1



| 837/887 Series High Temp Card Edge Connector<br>Contact Bend Detail |                                                                                                                                                                                                   | ACAD REFERENCE NO. 837 EN |                  | 3 MASTER      |
|---------------------------------------------------------------------|---------------------------------------------------------------------------------------------------------------------------------------------------------------------------------------------------|---------------------------|------------------|---------------|
|                                                                     |