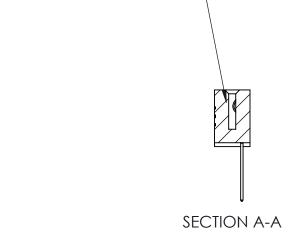

J.LEE DATE: OCT. 06/09 SHEET 1 OF 3 NTS

842 Assembly

842 ENG MASTER

THIS IS A C.A.D. GENERATED DRAWING DO NOT MAKE MANUAL REVISIONS TO MASTER

ORIGINAL (1)

| 842/892 Series High Temp Card Edge Connector<br>Contact Bend Detail |                                                                                                 | ACAD REFERENCE NO. 842 ENG MASTER |             |                  |        |
|---------------------------------------------------------------------|-------------------------------------------------------------------------------------------------|-----------------------------------|-------------|------------------|--------|
|                                                                     |                                                                                                 | DRAWN:                            | J.LEE       | DATE: OCT. 06/09 |        |
|                                                                     |                                                                                                 | CHECKED:                          |             | DATE:            |        |
| EDAC INC                                                            | THESE DRAWINGS AND SPECIFICATIONS ARE THE PROPERTY OF EDAC INCAND                               | SCALE:                            | NTS         | SHEET :          | 2 OF 3 |
| TORONTO, ONTARIO                                                    | SHALL NOT BE REPRODUCED,OR COPIED OR USED AS THE BASIS FOR THE MANUFACTURE OR SALE OF APPARATUS | DRAWING                           | NUMBER      |                  | ISSUE  |
| YOUR CONNECTION TO QUALITY & SERVICE                                |                                                                                                 | 8                                 | 42 Assembly |                  | 1      |