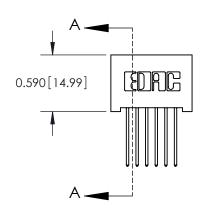

J.LEE DATE: OCT. 06/09 SHEET 1 OF 3 NTS

842 Assembly

842 ENG MASTER

THIS IS A C.A.D. GENERATED DRAWING DO NOT MAKE MANUAL REVISIONS TO MASTER

ORIGINAL (1)

| 842/892 Series High Temp Card Edge Connector<br>Contact Bend Detail |                                                                                                 | ACAD REFERENCE NO. 842 ENG MASTER |             |                  |        |
|---------------------------------------------------------------------|-------------------------------------------------------------------------------------------------|-----------------------------------|-------------|------------------|--------|
|                                                                     |                                                                                                 | DRAWN:                            | J.LEE       | DATE: OCT. 06/09 |        |
|                                                                     |                                                                                                 | CHECKED:                          |             | DATE:            |        |
| EDAC INC                                                            | THESE DRAWINGS AND SPECIFICATIONS ARE THE PROPERTY OF EDAC INCAND                               | SCALE:                            | NTS         | SHEET :          | 2 OF 3 |
| TORONTO, ONTARIO                                                    | SHALL NOT BE REPRODUCED,OR COPIED OR USED AS THE BASIS FOR THE MANUFACTURE OR SALE OF APPARATUS | DRAWING                           | NUMBER      |                  | ISSUE  |
| YOUR CONNECTION TO QUALITY & SERVICE                                |                                                                                                 | 8                                 | 42 Assembly |                  | 1      |