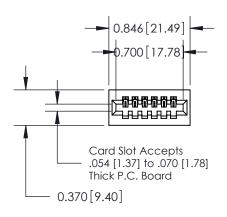

## **See Accompanying Pages for:**

- **Contact Bend Details**
- **Mounting Options**

.240 [6.10] Point of Contact-

842/892 Series High Temp Card Edge Connector Part Number: 842-006-540-101

YOUR CONNECTION TO QUALITY & SERVICE