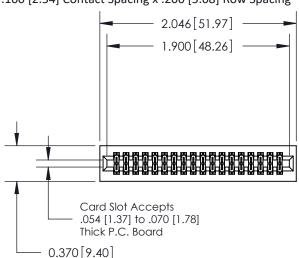

## **Contact Detail**

540-Wire Wrap .025 Sq.(0.64 Sq.) - Tail LG=.570(14.48) .100 [2.54] Contact Spacing x .200 [5.08] Row Spacing

**See Accompanying Pages for:** 

- **Contact Bend Details**
- **Mounting Options**

.240 [6.10] Point of Contact-

842/892 Series High Temp Card Edge Connector Part Number: 842-036-540-201

| ACAD REFERENCE NO | 842 ENG MASTER   |
|-------------------|------------------|
| DRAWN: J.LEE      | DATE: OCT. 06/09 |
| CHECKED:          | DATE:            |
| SCALE: NTS        | SHEET 1 OF 3     |
| DRAWING NUMBER    | ISSUE            |