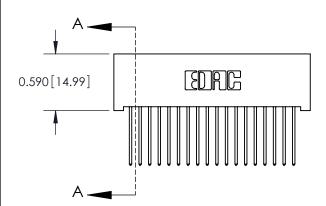

**SECTION A-A** 

842 Assembly

THIS IS A C.A.D. GENERATED DRAWING DO NOT MAKE MANUAL REVISIONS TO MASTER

ORIGINAL (1)

| 842/892 Series High Temp Card Edge Connector<br>Contact Bend Detail |                                                                   | ACAD REFERENCE NO. 842 ENG MASTER |             |                  |        |
|---------------------------------------------------------------------|-------------------------------------------------------------------|-----------------------------------|-------------|------------------|--------|
|                                                                     |                                                                   | DRAWN:                            | J.LEE       | DATE: OCT. 06/09 |        |
|                                                                     |                                                                   | CHECKE                            | ):          | DATE:            |        |
| EDAC INC                                                            | THESE DRAWINGS AND SPECIFICATIONS ARE THE PROPERTY OF EDAC INCAND | SCALE:                            | NTS         | SHEET :          | 2 OF 3 |
| TORONTO, ONTARIO                                                    | SHALL NOT BE REPRODUCED, OR COPIED OR USED AS THE BASIS FOR THE   | DRAWING                           | NUMBER      |                  | ISSUE  |
| YOUR CONNECTION TO QUALITY & SERVICE                                | MANUFACTURE OR SALE OF APPARATUS WITHOUT WRITTEN PERMISSION.      | 8                                 | 42 Assembly |                  | 1      |