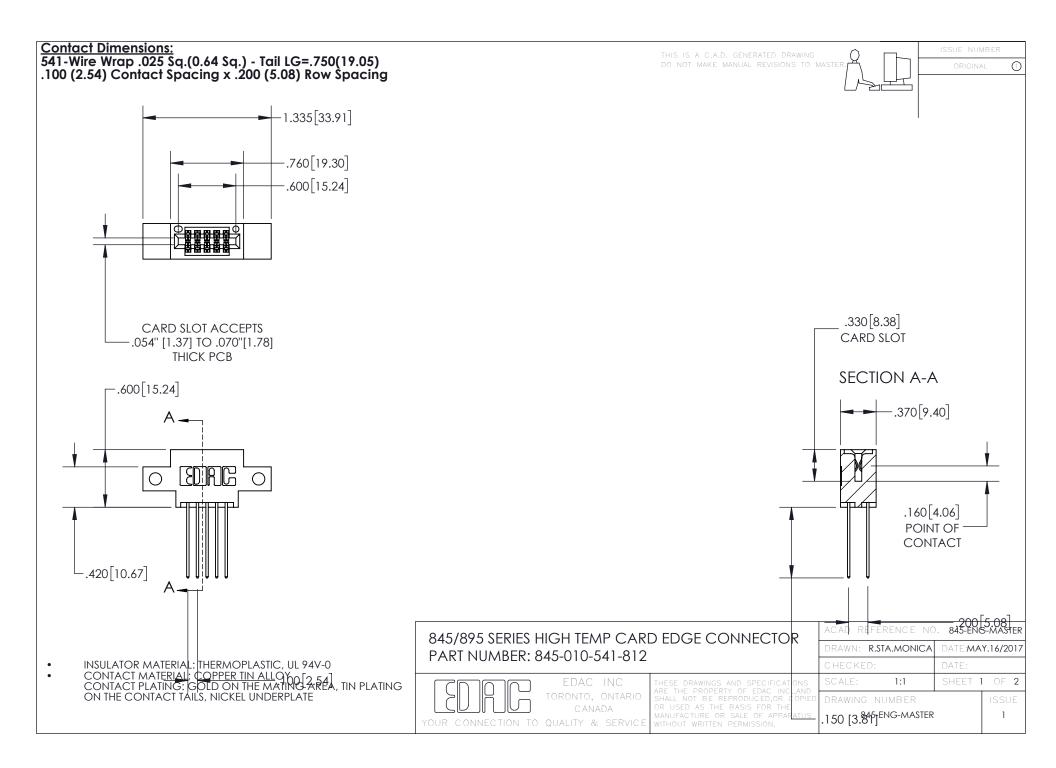

## 845/895 SERIES HIGH TEMP CARD EDGE CONNECTOR CONTACT CODE 555,556,558,559,560 DIMENSIONS

YOUR CONNECTION TO QUALITY & SERVICE

Contact Code 559

|   | ACAD REFERENCE NO. 845-ENG-MASTER |                  |  |
|---|-----------------------------------|------------------|--|
|   | DRAWN: R.STA.MONICA               | DATE:MAY.16/2017 |  |
|   | CHECKED:                          | DATE:            |  |
|   | SCALE: 1:1                        | SHEET 2 OF 2     |  |
| D | DRAWING NUMBER                    | ISSUE            |  |