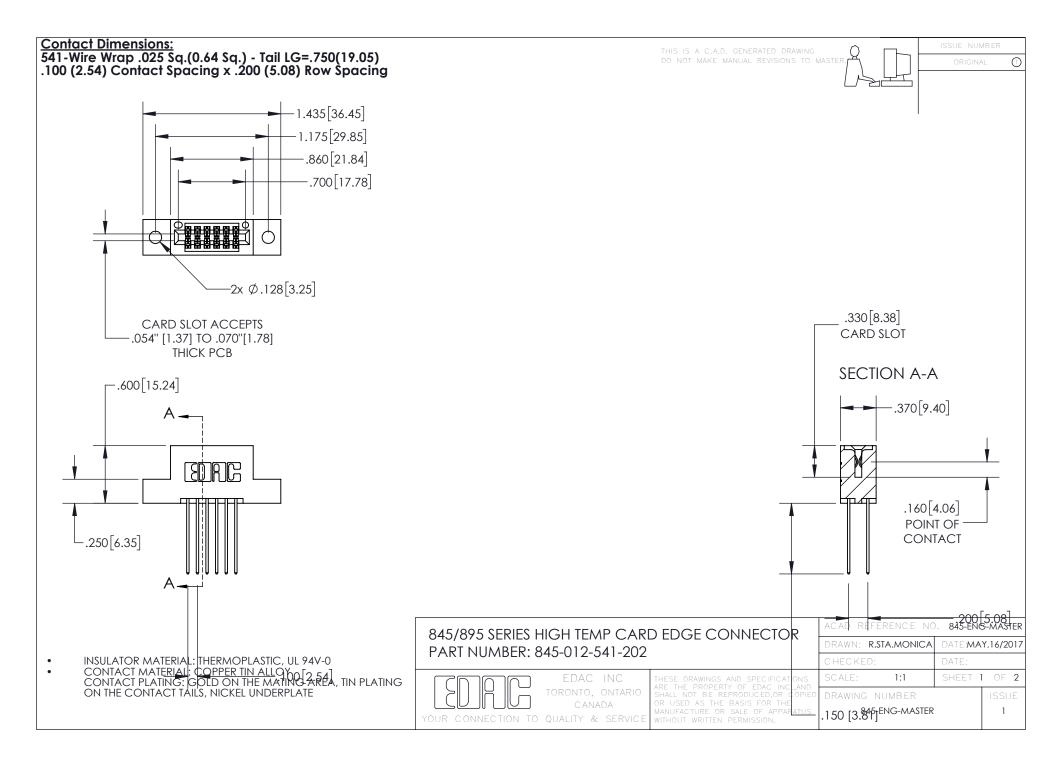

INSULATOR MATERIAL: THERMOPLASTIC POLYESTER, UL 94V-0 DAP MATERIAL AVAILABLE UPON REQUEST

**Contact Code 558** 

CONTACT MATERIAL; COPPER ALLOY CONTACT PLATING: GOLD ON THE MATING AREA, TIN PLATING ON THE CONTACT TAILS, NICKEL UNDERPLATE

## 845/895 SERIES HIGH TEMP CARD EDGE CONNECTOR CONTACT CODE 555,556,558,559,560 DIMENSIONS

YOUR CONNECTION TO QUALITY & SERVICE

Contact Code 559

|   | ACAD REFERENCE NO. 845-ENG-MASTER |                  |  |
|---|-----------------------------------|------------------|--|
|   | DRAWN: R.STA.MONICA               | DATE:MAY.16/2017 |  |
|   | CHECKED:                          | DATE:            |  |
|   | SCALE: 1:1                        | SHEET 2 OF 2     |  |
| D | DRAWING NUMBER                    | ISSUE            |  |

Contact Code 560