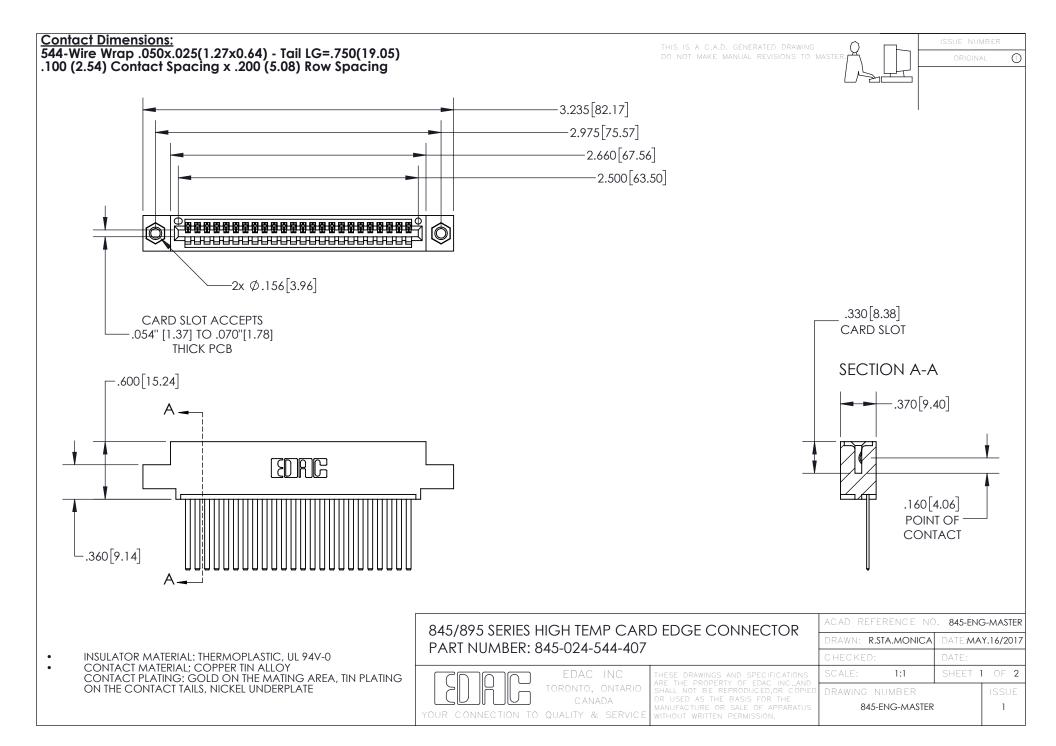

- INSULATOR MATERIAL: THERMOPLASTIC POLYESTER, UL 94V-0 DAP MATERIAL AVAILABLE UPON REQUEST
- CONTACT MATERIAL; COPPER ALLOY

CONTACT PLATING: GOLD ON THE MATING AREA, TIN PLATING ON THE CONTACT TAILS, NICKEL UNDERPLATE

## 845/895 SERIES HIGH TEMP CARD EDGE CONNECTOR CONTACT CODE 555,556,558,559,560 DIMENSIONS

YOUR CONNECTION TO QUALITY & SERVICE

|   | ACAD REFERENCE NO. 845-ENG-MASTER |                  |
|---|-----------------------------------|------------------|
|   | DRAWN: R.STA.MONICA               | DATE:MAY.16/2017 |
|   | CHECKED:                          | DATE:            |
| D | SCALE: 1:1                        | SHEET 2 OF 2     |
|   | DRAWING NUMBER                    | ISSUE            |

845-ENG-MASTER