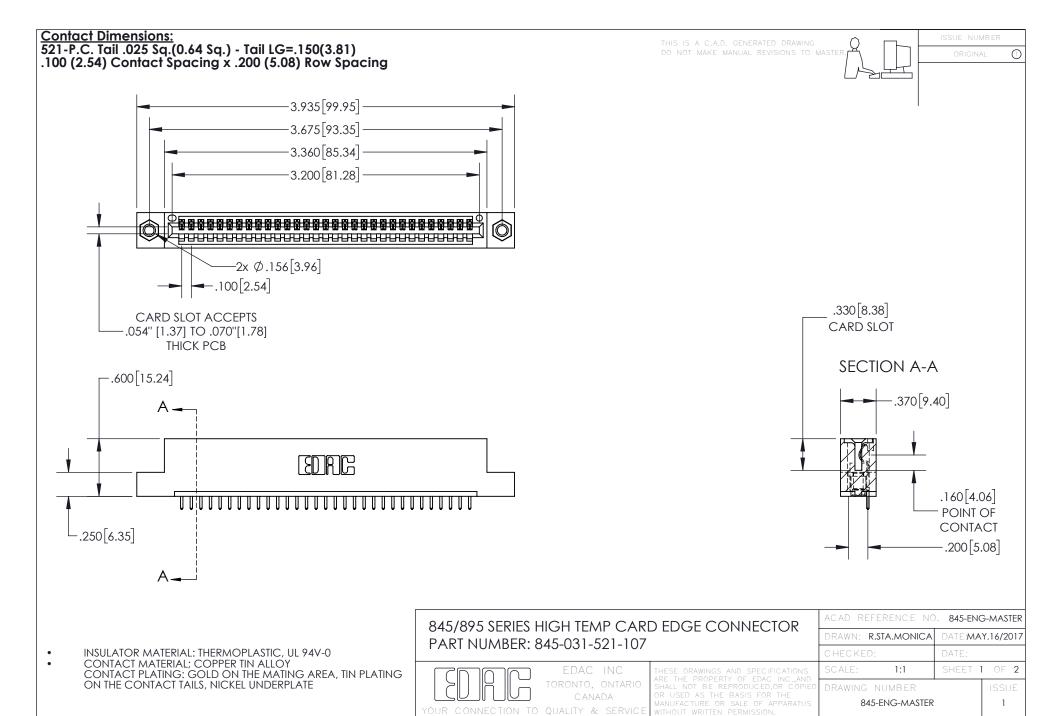

INSULATOR MATERIAL: THERMOPLASTIC POLYESTER, UL 94V-0 DAP MATERIAL AVAILABLE UPON REQUEST

**Contact Code 558** 

CONTACT MATERIAL; COPPER ALLOY CONTACT PLATING: GOLD ON THE MATING AREA, TIN PLATING ON THE CONTACT TAILS, NICKEL UNDERPLATE

## 845/895 SERIES HIGH TEMP CARD EDGE CONNECTOR CONTACT CODE 555,556,558,559,560 DIMENSIONS

YOUR CONNECTION TO QUALITY & SERVICE

Contact Code 559

|   | ACAD REFERENCE NO. 845-ENG-MASTER |                  |  |
|---|-----------------------------------|------------------|--|
|   | DRAWN: R.STA.MONICA               | DATE:MAY.16/2017 |  |
|   | CHECKED:                          | DATE:            |  |
|   | SCALE: 1:1                        | SHEET 2 OF 2     |  |
| D | DRAWING NUMBER                    | ISSUE            |  |