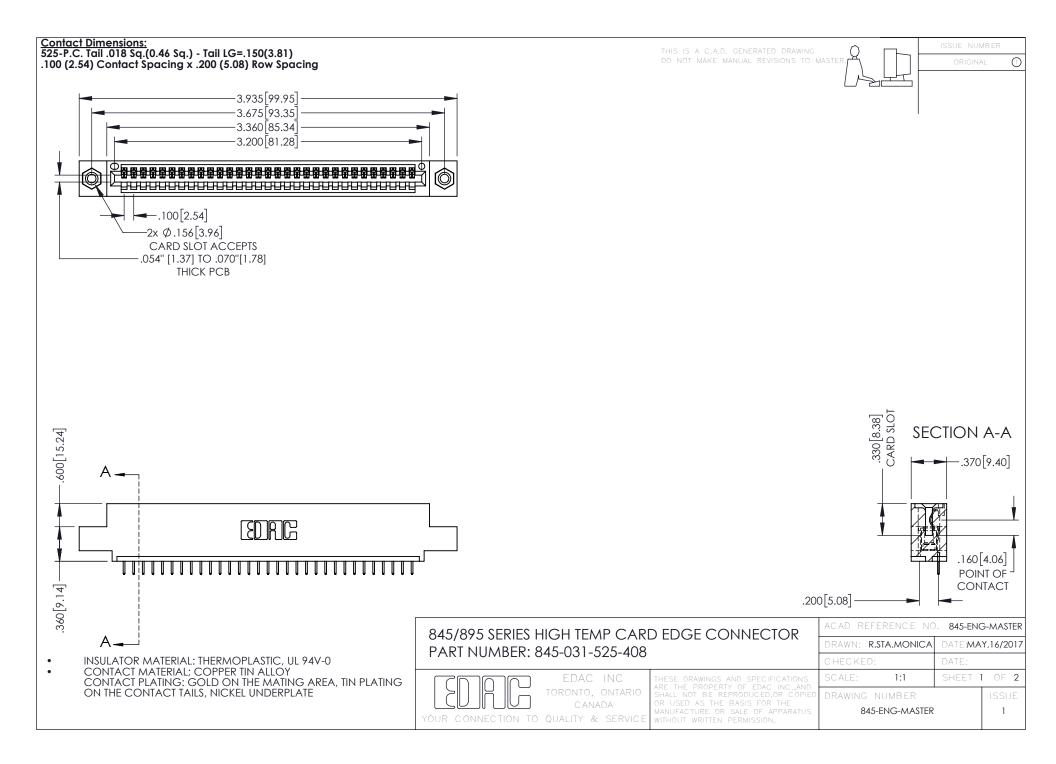

## 845/895 SERIES HIGH TEMP CARD EDGE CONNECTOR CONTACT CODE 555,556,558,559,560 DIMENSIONS

YOUR CONNECTION TO QUALITY & SERVICE

|   | ACAD REFERENCE NO. 845-ENG-MASTER |                  |
|---|-----------------------------------|------------------|
|   | DRAWN: R.STA.MONICA               | DATE:MAY.16/2017 |
|   | CHECKED:                          | DATE:            |
|   | SCALE: 1:1                        | SHEET 2 OF 2     |
| D | DRAWING NUMBER                    | ISSUE            |