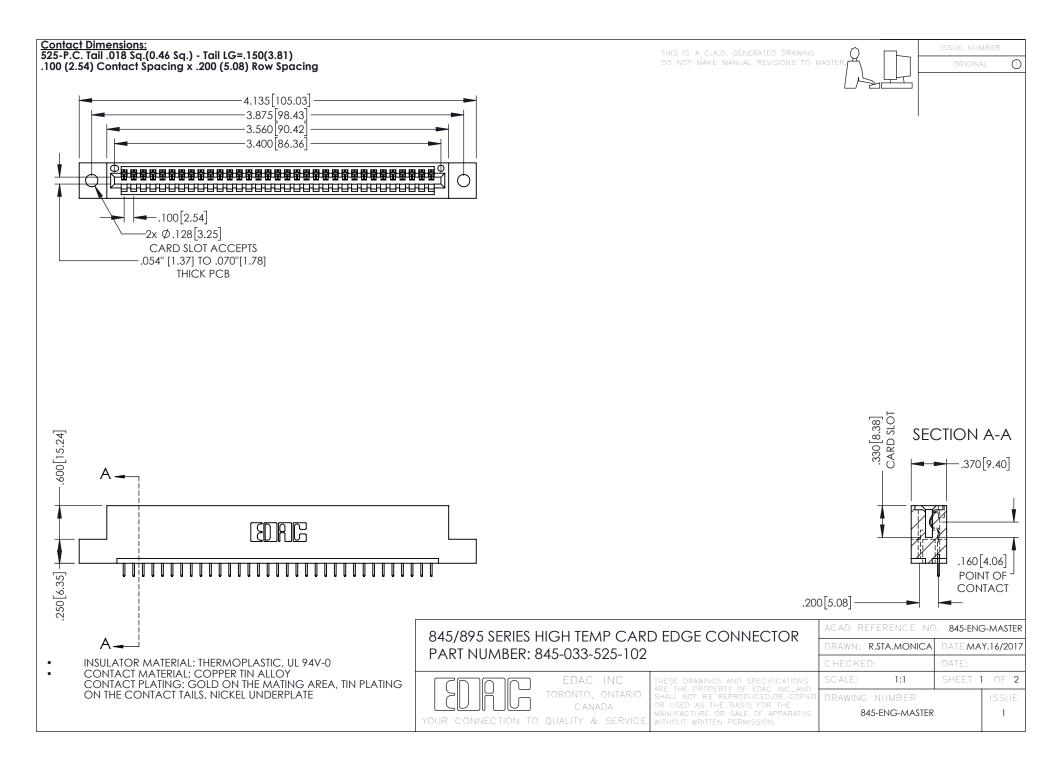

- INSULATOR MATERIAL: THERMOPLASTIC POLYESTER, UL 94V-0 DAP MATERIAL AVAILABLE UPON REQUEST
- CONTACT MATERIAL; COPPER ALLOY

**Contact Code 558** 

CONTACT PLATING: GOLD ON THE MATING AREA, TIN PLATING ON THE CONTACT TAILS, NICKEL UNDERPLATE

## 845/895 SERIES HIGH TEMP CARD EDGE CONNECTOR CONTACT CODE 555,556,558,559,560 DIMENSIONS

YOUR CONNECTION TO QUALITY & SERVICE

Contact Code 559

|   | ACAD REFERENCE NO   | . 845-ENG-MASTER |
|---|---------------------|------------------|
|   | DRAWN: R.STA.MONICA | DATE:MAY.16/2017 |
|   | CHECKED:            | DATE:            |
|   | SCALE: 1:1          | SHEET 2 OF 2     |
| D | DRAWING NUMBER      | ISSUE            |

Contact Code 560

845-ENG-MASTER