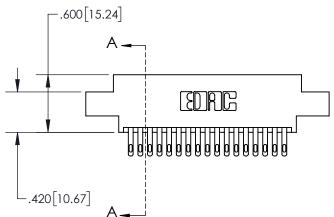

1

| .330[8.38]<br>CARD SLOT                            |  |  |  |
|----------------------------------------------------|--|--|--|
| SECTION A-A                                        |  |  |  |
| .370[9.40]                                         |  |  |  |
|                                                    |  |  |  |
| .160[4.06]<br>———————————————————————————————————— |  |  |  |
| CONTACT .200[5.08]                                 |  |  |  |