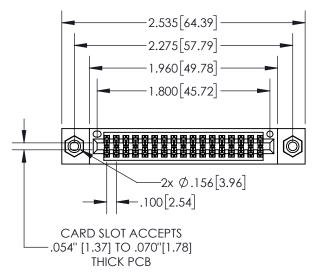

| 845/895 SERIES HIGH TEMP CARD EDGE CONNECTOR |
|----------------------------------------------|
| PART NUMBER: 845-034-500-808                 |

|   | ACAD REFERENCE NO   | . 845-ENG-MASTER |
|---|---------------------|------------------|
|   | DRAWN: R.STA.MONICA | DATE:MAY.16/2017 |
|   | CHECKED:            | DATE:            |
|   | SCALE: 1:1          | SHEET 1 OF 2     |
| 0 | DRAWING NUMBER      | ISSUE            |
|   | 845-ENG-MASTER      | 1                |