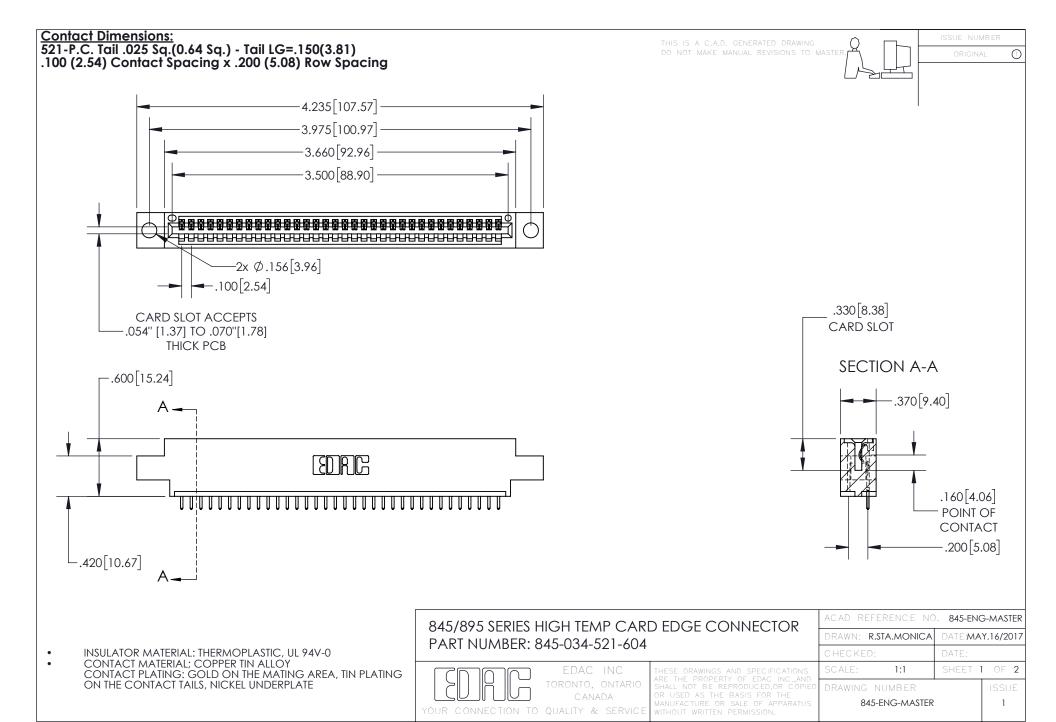

INSULATOR MATERIAL: THERMOPLASTIC POLYESTER, UL 94V-0 DAP MATERIAL AVAILABLE UPON REQUEST

**Contact Code 558** 

CONTACT MATERIAL; COPPER ALLOY CONTACT PLATING: GOLD ON THE MATING AREA, TIN PLATING ON THE CONTACT TAILS, NICKEL UNDERPLATE

## 845/895 SERIES HIGH TEMP CARD EDGE CONNECTOR CONTACT CODE 555,556,558,559,560 DIMENSIONS

YOUR CONNECTION TO QUALITY & SERVICE

Contact Code 559

|   | ACAD REFERENCE NO. 845-ENG-MASTER |                  |  |
|---|-----------------------------------|------------------|--|
|   | DRAWN: R.STA.MONICA               | DATE:MAY.16/2017 |  |
|   | CHECKED:                          | DATE:            |  |
|   | SCALE: 1:1                        | SHEET 2 OF 2     |  |
| D | DRAWING NUMBER                    | ISSUE            |  |

Contact Code 560

845-ENG-MASTER