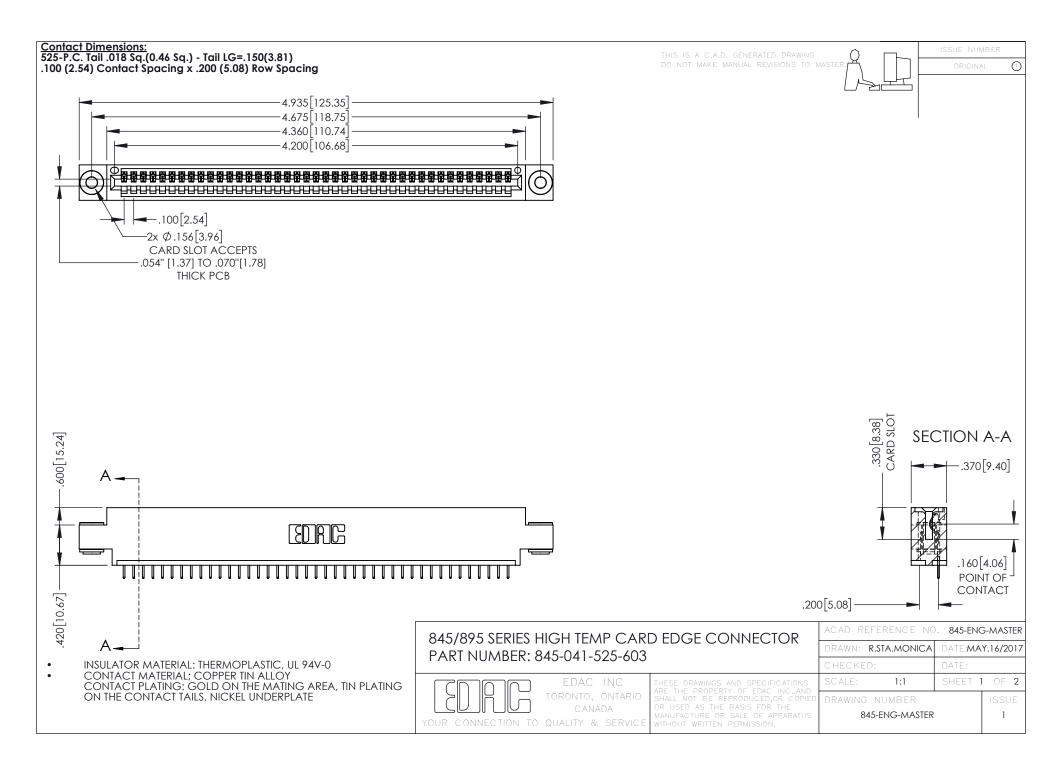

- INSULATOR MATERIAL: THERMOPLASTIC POLYESTER, UL 94V-0 DAP MATERIAL AVAILABLE UPON REQUEST
- CONTACT MATERIAL; COPPER ALLOY

**Contact Code 558** 

CONTACT PLATING: GOLD ON THE MATING AREA, TIN PLATING ON THE CONTACT TAILS, NICKEL UNDERPLATE

## 845/895 SERIES HIGH TEMP CARD EDGE CONNECTOR CONTACT CODE 555,556,558,559,560 DIMENSIONS

YOUR CONNECTION TO QUALITY & SERVICE

Contact Code 559

|   | ACAD REFERENCE NO   | . 845-ENG-MASTER |
|---|---------------------|------------------|
|   | DRAWN: R.STA.MONICA | DATE:MAY.16/2017 |
|   | CHECKED:            | DATE:            |
|   | SCALE: 1:1          | SHEET 2 OF 2     |
| D | DRAWING NUMBER      | ISSUE            |

Contact Code 560

845-ENG-MASTER