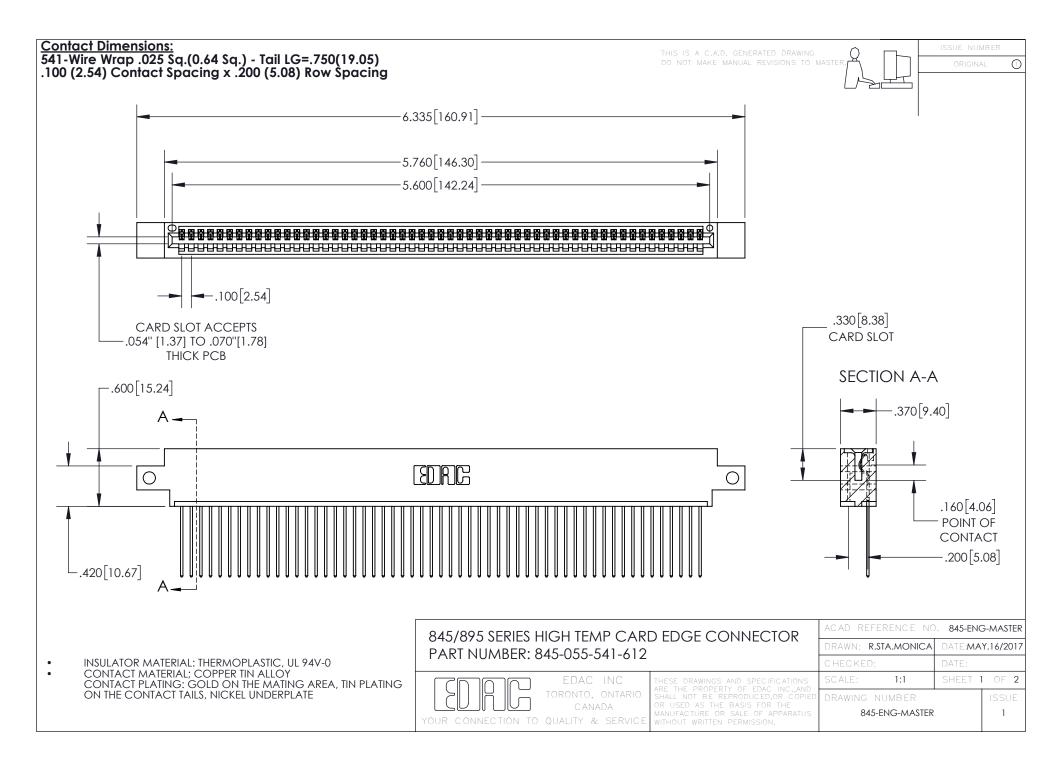

INSULATOR MATERIAL: THERMOPLASTIC POLYESTER, UL 94V-0 DAP MATERIAL AVAILABLE UPON REQUEST

**Contact Code 558** 

CONTACT MATERIAL; COPPER ALLOY CONTACT PLATING: GOLD ON THE MATING AREA, TIN PLATING ON THE CONTACT TAILS, NICKEL UNDERPLATE

## 845/895 SERIES HIGH TEMP CARD EDGE CONNECTOR CONTACT CODE 555,556,558,559,560 DIMENSIONS

YOUR CONNECTION TO QUALITY & SERVICE

Contact Code 559

|   | ACAD REFERENCE NO. 845-ENG-MASTER |                  |  |
|---|-----------------------------------|------------------|--|
|   | DRAWN: R.STA.MONICA               | DATE:MAY.16/2017 |  |
|   | CHECKED:                          | DATE:            |  |
|   | SCALE: 1:1                        | SHEET 2 OF 2     |  |
| D | DRAWING NUMBER                    | ISSUE            |  |

Contact Code 560