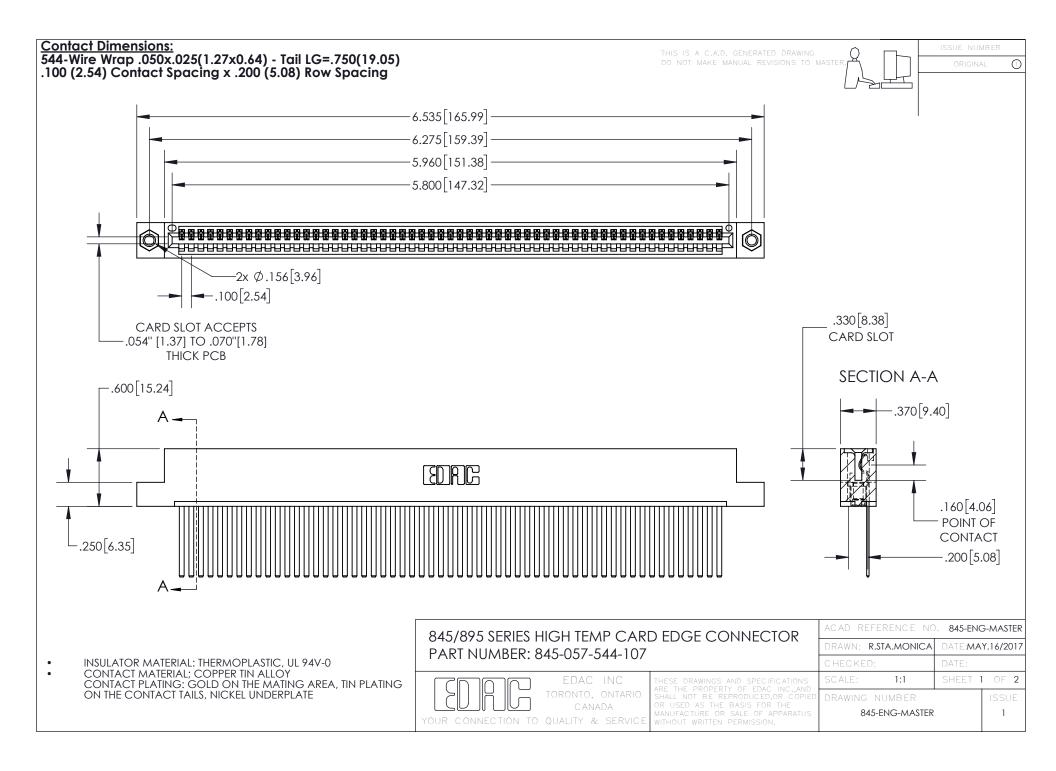

INSULATOR MATERIAL: THERMOPLASTIC POLYESTER, UL 94V-0 DAP MATERIAL AVAILABLE UPON REQUEST

**Contact Code 558** 

CONTACT MATERIAL; COPPER ALLOY CONTACT PLATING: GOLD ON THE MATING AREA, TIN PLATING ON THE CONTACT TAILS, NICKEL UNDERPLATE

## 845/895 SERIES HIGH TEMP CARD EDGE CONNECTOR CONTACT CODE 555,556,558,559,560 DIMENSIONS

YOUR CONNECTION TO QUALITY & SERVICE

Contact Code 559

|   | ACAD REFERENCE NO. 845-ENG-MASTER |                  |  |
|---|-----------------------------------|------------------|--|
|   | DRAWN: R.STA.MONICA               | DATE:MAY.16/2017 |  |
|   | CHECKED:                          | DATE:            |  |
|   | SCALE: 1:1                        | SHEET 2 OF 2     |  |
| D | DRAWING NUMBER                    | ISSUE            |  |

Contact Code 560