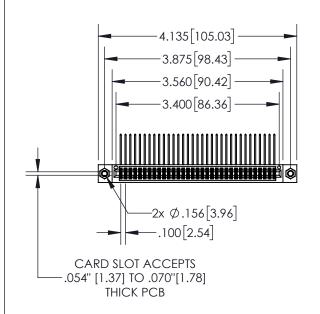

**Contact Dimensions:** 

559-90 Degree Bend (Code 541 Contacts) See Sheet 2 for Contact Code 555, 556, 558, 559, 560 Dimensions

- РΑ INSULATOR MATERIAL: THERMOPLASTIC, UL 94V-0
- CONTACT MATERIAL; COPPER TIN ALLOY
  CONTACT PLATING: GOLD ON THE MATING AREA, TIN PLATING
  ON THE CONTACT TAILS, NICKEL UNDERPLATE

ACAD REFERENCE NO. 845-ENG-MASTER

| ART NUMBER: 845-066-559-507              |                                                                   |                | STA.MONICA | DATE:MA | Y.16/2017 |
|------------------------------------------|-------------------------------------------------------------------|----------------|------------|---------|-----------|
|                                          |                                                                   |                |            | DATE:   |           |
| EDAC INC                                 | THESE DRAWINGS AND SPECIFICATIONS ARE THE PROPERTY OF EDAC INCAND | SCALE:         | 1:2        | SHEET 1 | OF 2      |
| CILI III III III III III III III III III | SHALL NOT BE REPRODUCED,OR COPIED  OR USED AS THE BASIS FOR THE   | DRAWING 1      | NUMBER     |         | ISSUE     |
| CANADA  CANADA                           | MANUFACTURE OR SALE OF APPARATUS                                  | 845-ENG-MASTER |            |         | 1         |
| R CONNECTION TO QUALITY & SERVICE        | WITHOUT WRITTEN PERMISSION.                                       |                |            |         |           |