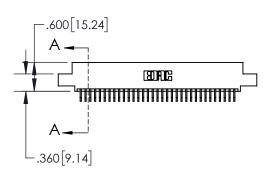

| .330[8.38]<br>CARD SLOT     |  |  |  |  |  |
|-----------------------------|--|--|--|--|--|
| 370[9.40]<br>SECTION A-A    |  |  |  |  |  |
| .160[4.06] POINT OF CONTACT |  |  |  |  |  |
| 200[5.08]                   |  |  |  |  |  |

## 845/895 SERIES HIGH TEMP CARD EDGE CONNECTOR CONTACT CODE 555,556,558,559,560 DIMENSIONS

YOUR CONNECTION TO QUALITY & SERVICE

|   | ACAD REFERENCE NO. 845-ENG-MASTER |                  |  |  |  |  |
|---|-----------------------------------|------------------|--|--|--|--|
|   | DRAWN: R.STA.MONICA               | DATE:MAY.16/2017 |  |  |  |  |
|   | CHECKED:                          | DATE:            |  |  |  |  |
|   | SCALE: 1:1                        | SHEET 2 OF 2     |  |  |  |  |
| D | DRAWING NUMBER                    | ISSUE            |  |  |  |  |