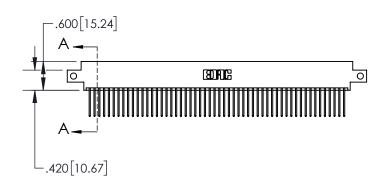

**Contact Dimensions:** 540-Wire Wrap .025 Sq.(0.64 Sq.) - Tail LG=.560(14.22) .100 (2.54) Contact Spacing x .200 (5.08) Row Spacing

6.235 [158.37] 5.660 [143.76] 5.500 [139.70] .100 2.54 CARD SLOT ACCEPTS -.054" [1.37] TO .070"[1.78] THICK PCB

.330[8.38] **CARD SLOT ─**.370 [9.40] **SECTION A-A** .160 4.06 POINT OF .150 3.8 **CONTACT -**.200 [5.08]

- INSULATOR MATERIAL: THERMOPLASTIC, UL 94V-0
  - CONTACT MATERIAL; COPPER TIN ALLOY
    CONTACT PLATING: GOLD ON THE MATING AREA, TIN PLATING
    ON THE CONTACT TAILS, NICKEL UNDERPLATE

845/895 SERIES HIGH TEMP CARD EDGE CONNECTOR PART NUMBER: 845-108-540-812

YOUR CONNECTION TO QUALITY & SERVICE

CANADA

|   | ACAD REFERENCE NO. 845-ENG-MASTER |                 |           |  |
|---|-----------------------------------|-----------------|-----------|--|
|   | DRAWN: R.STA.MONICA               | DATE: <b>MA</b> | Y.16/2017 |  |
|   | CHECKED:                          | DATE:           |           |  |
|   | SCALE: 1:2                        | SHEET 1         | OF 2      |  |
| ) | DRAWING NUMBER                    |                 | ISSUE     |  |
|   | 845-ENG-MASTER                    |                 | 1         |  |