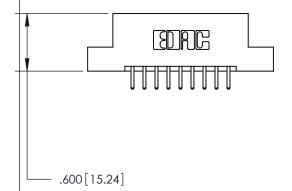

THIS IS A C.A.D. GENERATED DRAWING DO NOT MAKE MANUAL REVISIONS TO MASTER.

ISSUE NUMBER

.165[4.19]

.375 [9.54]

ORIGINAL

1

.060 [1.52] .125(3.18) to .210(5.33) **Outside Tails** .125(3.18) to .210(5.33) **Outside Tails** 