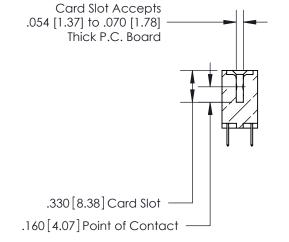

**Contact Code 560** 

INSULATOR MATERIAL: THERMOPLASTIC POLYESTER, UL 94V-0 CONTACT MATERIAL; COPPER, NICKEL, TIN ALLOY CA-725 CONTACT PLATING: GOLD ON THE MATING AREA, TIN-LEAD ON THE CONTACT TAILS, NICKEL UNDERPLATE

**Contact Code 558** 

## 846/896 SERIES HIGH TEMP CARD EDGE CONNECTOR CONTACT CODE 555,556,558,559,560 DIMENSIONS

.150 [3.81]

YOUR CONNECTION TO QUALITY & SERVICE

**Contact Code 559** 

**EDAC INC** TORONTO, ONTARIO CANADA

THESE DRAWINGS AND SPECIFICATIONS ARE THE PROPERTY OF EDAC INC.,AND SHALL NOT BE REPRODUCED, OR COPIED OR USED AS THE BASIS FOR THE MANUFACTURE OR SALE OF APPARATUS WITHOUT WRITTEN PERMISSION.