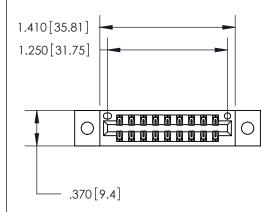

<u>Contact Dimensions:</u> 520-P.C. Tail .030x.018 (0.76x0.46) - Tail LG. = .175 (4.45) .125 (3.18) Contact Spacing x .250 (6.35) Row Spacing

INSULATOR MATERIAL: THERMOPLASTIC POLYESTER, UL 94V-0 CONTACT MATERIAL; COPPER, NICKEL, TIN ALLOY CA-725

CONTACT PLATING: GOLD ON THE MATING AREA, TIN-LEAD ON THE CONTACT TAILS, NICKEL UNDERPLATE

THIS IS A C.A.D. GENERATED DRAWING DO NOT MAKE MANUAL REVISIONS TO MASTER.

ISSUE NUMBER ORIGINAL

846/896 SERIES HIGH TEMP CARD EDGE CONNECTOR PART NUMBER: 846-018-520-202