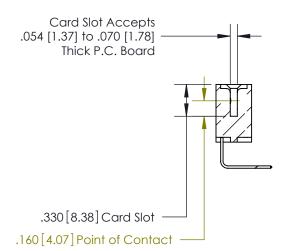

<u>Contact Dimensions:</u>
558-90 Degree Bend (Code 541 Contacts)
See Sheet 2 for Contact Code 555, 556, 558, 559, 560 Dimensions

THIS IS A C.A.D. GENERATED DRAWING DO NOT MAKE MANUAL REVISIONS TO MASTER.

.165[4.19] .375 [9.54] .125(3.18) to .210(5.33) .125(3.18) to .210(5.33)

**Contact Code 558** 

**Contact Code 559** 

**Contact Code 560** 

INSULATOR MATERIAL: THERMOPLASTIC POLYESTER, UL 94V-0 CONTACT MATERIAL; COPPER, NICKEL, TIN ALLOY CA-725 CONTACT PLATING: GOLD ON THE MATING AREA, TIN-LEAD ON THE CONTACT TAILS, NICKEL UNDERPLATE