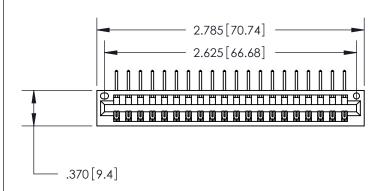

846/896 SERIES HIGH TEMP CARD EDGE CONNECTOR PART NUMBER: 846-020-558-101

**EDAC INC** TORONTO, ONTARIO CANADA

THESE DRAWINGS AND SPECIFICATIONS ARE THE PROPERTY OF EDAC INC., AND SHALL NOT BE REPRODUCED, OR COPIED OR USED AS THE BASIS FOR THE MANUFACTURE OR SALE OF APPARATUS WITHOUT WRITTEN PERMISSION.

<u>Contact Dimensions:</u>
558-90 Degree Bend (Code 541 Contacts)
See Sheet 2 for Contact Code 555, 556, 558, 559, 560 Dimensions

THIS IS A C.A.D. GENERATED DRAWING DO NOT MAKE MANUAL REVISIONS TO MASTER.