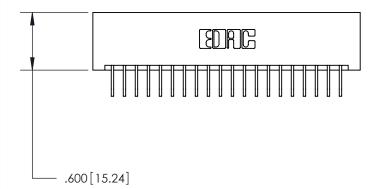

846/896 SERIES HIGH TEMP CARD EDGE CONNECTOR PART NUMBER: 846-020-558-101

**EDAC INC** TORONTO, ONTARIO CANADA

THESE DRAWINGS AND SPECIFICATIONS ARE THE PROPERTY OF EDAC INC., AND SHALL NOT BE REPRODUCED, OR COPIED OR USED AS THE BASIS FOR THE MANUFACTURE OR SALE OF APPARATUS WITHOUT WRITTEN PERMISSION.

<u>Contact Dimensions:</u>
558-90 Degree Bend (Code 541 Contacts)
See Sheet 2 for Contact Code 555, 556, 558, 559, 560 Dimensions

THIS IS A C.A.D. GENERATED DRAWING DO NOT MAKE MANUAL REVISIONS TO MASTER.