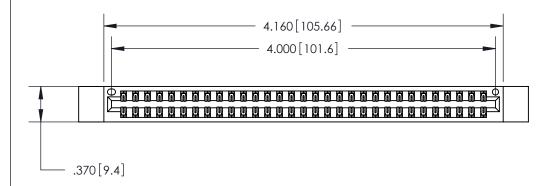

<u>Contact Dimensions:</u> 556-Extender Board Bend (Code 520 Contacts) See Sheet 2 for Contact Code 555, 556, 558, 559, 560 Dimensions

THIS IS A C.A.D. GENERATED DRAWING DO NOT MAKE MANUAL REVISIONS TO MASTER.

ISSUE NUMBER

ORIGINAL

Card Slot Accepts .054 [1.37] to .070 [1.78] Thick P.C. Board .330 [8.38] Card Slot .160 [4.07] Point of Contact -

INSULATOR MATERIAL: THERMOPLASTIC POLYESTER, UL 94V-0 CONTACT MATERIAL; COPPER, NICKEL, TIN ALLOY CA-725

CONTACT PLATING: GOLD ON THE MATING AREA, TIN-LEAD ON THE CONTACT TAILS, NICKEL UNDERPLATE

846/896 SERIES HIGH TEMP CARD EDGE CONNECTOR PART NUMBER: 846-062-556-812

YOUR CONNECTION TO QUALITY & SERVICE

**EDAC INC** TORONTO, ONTARIO CANADA