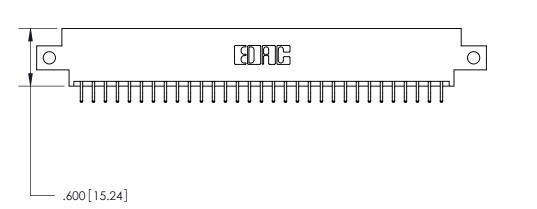

ISSUE NUMBER

ORIGINAL

Card Slot Accepts .054 [1.37] to .070 [1.78] Thick P.C. Board .330 [8.38] Card Slot .160 [4.07] Point of Contact -

INSULATOR MATERIAL: THERMOPLASTIC POLYESTER, UL 94V-0 CONTACT MATERIAL; COPPER, NICKEL, TIN ALLOY CA-725

CONTACT PLATING: GOLD ON THE MATING AREA, TIN-LEAD ON THE CONTACT TAILS, NICKEL UNDERPLATE

846/896 SERIES HIGH TEMP CARD EDGE CONNECTOR PART NUMBER: 846-062-556-812

YOUR CONNECTION TO QUALITY & SERVICE

**EDAC INC** TORONTO, ONTARIO CANADA