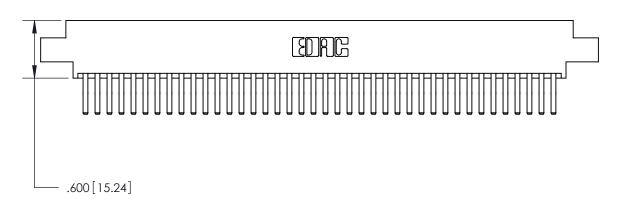

<u>Contact Dimensions:</u> 560-Extender Board Bend (Code 523 Contacts) See Sheet 2 for Contact Code 555, 556, 558, 559, 560 Dimensions

THIS IS A C.A.D. GENERATED DRAWING DO NOT MAKE MANUAL REVISIONS TO MASTER.

846/896 SERIES HIGH TEMP CARD EDGE CONNECTOR PART NUMBER: 846-080-560-808

YOUR CONNECTION TO QUALITY & SERVICE

**EDAC INC** TORONTO, ONTARIO CANADA

THESE DRAWINGS AND SPECIFICATIONS ARE THE PROPERTY OF EDAC INC.,AND SHALL NOT BE REPRODUCED, OR COPIED OR USED AS THE BASIS FOR THE MANUFACTURE OR SALE OF APPARATUS WITHOUT WRITTEN PERMISSION.