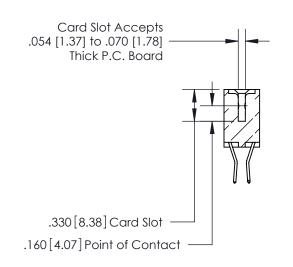

**Contact Code 560** 

INSULATOR MATERIAL: THERMOPLASTIC POLYESTER, UL 94V-0 CONTACT MATERIAL; COPPER, NICKEL, TIN ALLOY CA-725 CONTACT PLATING: GOLD ON THE MATING AREA, TIN-LEAD ON THE CONTACT TAILS, NICKEL UNDERPLATE

**Contact Code 558** 

## 846/896 SERIES HIGH TEMP CARD EDGE CONNECTOR CONTACT CODE 555,556,558,559,560 DIMENSIONS

.150 [3.81]

YOUR CONNECTION TO QUALITY & SERVICE

**Contact Code 559** 

**EDAC INC** TORONTO, ONTARIO CANADA

THESE DRAWINGS AND SPECIFICATIONS ARE THE PROPERTY OF EDAC INC.,AND SHALL NOT BE REPRODUCED, OR COPIED OR USED AS THE BASIS FOR THE MANUFACTURE OR SALE OF APPARATUS WITHOUT WRITTEN PERMISSION.