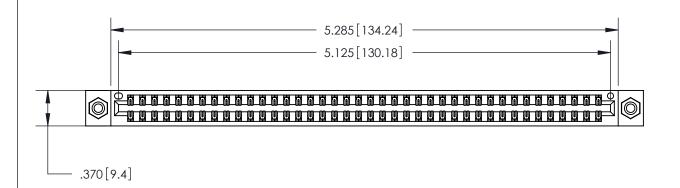

846/896 SERIES HIGH TEMP CARD EDGE CONNECTOR PART NUMBER: 846-080-560-808

YOUR CONNECTION TO QUALITY & SERVICE

**EDAC INC** TORONTO, ONTARIO CANADA

THESE DRAWINGS AND SPECIFICATIONS ARE THE PROPERTY OF EDAC INC.,AND SHALL NOT BE REPRODUCED, OR COPIED OR USED AS THE BASIS FOR THE MANUFACTURE OR SALE OF APPARATUS WITHOUT WRITTEN PERMISSION.

<u>Contact Dimensions:</u> 560-Extender Board Bend (Code 523 Contacts) See Sheet 2 for Contact Code 555, 556, 558, 559, 560 Dimensions

THIS IS A C.A.D. GENERATED DRAWING DO NOT MAKE MANUAL REVISIONS TO MASTER.