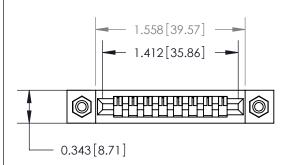

## **Contact Detail**

PC Tail .023x.013(0.58x0.33) - Tail LG=.213(5.41) .156 [3.96] Contact Spacing x .200 [5.08] Row Spacing

**See Accompanying Page for:** 

**Contact Bend Details** 

**SECTION A-A** .175 [4.45] Point of Contact (Measured from bottom of Card Slot)

Card Slot Accepts .054 [1.37] to .070 [1.78] Thick P.C. Board

807/857 Series High Temp Card Edge Connector Part Number: 857-008-531-108

| ACAD REFERENCE NO | . 807 ENG MASTER |
|-------------------|------------------|
| DRAWN: J.LEE      | DATE: AUG. 11/09 |
| CHECKED:          | DATE:            |
| SCALE: NTS        | SHEET 1 OF 2     |
| DRAWING NUMBER    | ISSUE            |