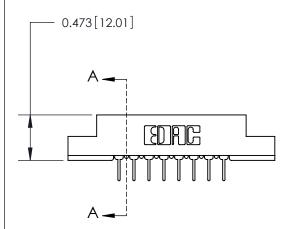

**Mounting Option** 

#4-40 Unified Threaded Inserts

## **Contact Detail**

PC Tail .023x.013(0.58x0.33) - Tail LG=.213(5.41) .156 [3.96] Contact Spacing x .200 [5.08] Row Spacing

**See Accompanying Page for:** 

**Contact Bend Details** 

**SECTION A-A** .175 [4.45] Point of Contact (Measured from bottom of Card Slot)