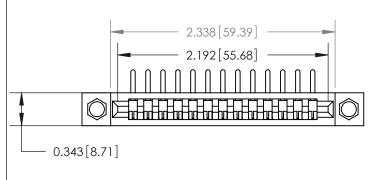

**Mounting Option** 

#4-40 Unified Threaded Inserts

**See Accompanying Page for:** 

**Contact Bend Details** 

807/857 Series High Temp Card Edge Connector Part Number: 857-013-558-108

| ACAD REFERENCE NO. 807 ENG MASTER |                  |
|-----------------------------------|------------------|
| DRAWN: J.LEE                      | DATE: AUG. 11/09 |
| CHECKED:                          | DATE:            |
| SCALE: NTS                        | SHEET 1 OF 2     |
| DRAWING NUMBER                    | ISSUE            |