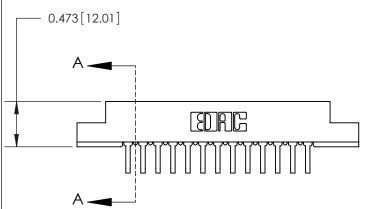

## **Contact Detail**

90 Degree Bend (Code 545 Contacts)

.156 [3.96] Contact Spacing x .200 [5.08] Row Spacing

SECTION A-A .095 [2.41] Point of Contact (Measured from bottom of Card Slot)

Card Slot Accepts .054 [1.37] to .070 [1.78] Thick P.C. Board

**See Accompanying Page for:** 

**Contact Bend Details** 

807/857 Series High Temp Card Edge Connector Part Number: 857-013-558-108

| ACAD REFERENCE NO. 807 ENG MASTER |                  |
|-----------------------------------|------------------|
| DRAWN: J.LEE                      | DATE: AUG. 11/09 |
| CHECKED:                          | DATE:            |
| SCALE: NTS                        | SHEET 1 OF 2     |
| DRAWING NUMBER                    | ISSUE            |