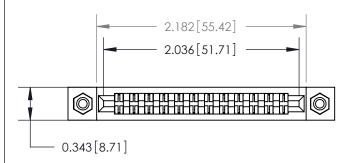

## **Mounting Option**

#4-40 Unified Threaded Inserts

## **Contact Detail**

Wire Wrap .046x.013(1.17x0.33) - Tail LG=.520(13.21) .156 [3.96] Contact Spacing x .200 [5.08] Row Spacing

**See Accompanying Page for:** 

**Contact Bend Details** 

**SECTION A-A** 

.095 [2.41] Point of Contact (Measured from bottom of Card Slot) Card Slot Accepts .054 [1.37] to .070 [1.78] Thick P.C. Board