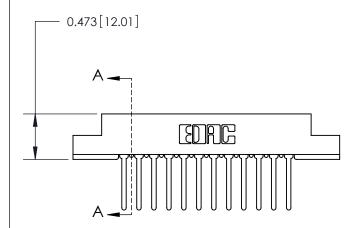

## **Contact Detail**

Wire Wrap .046x.013(1.17x0.33) - Tail LG=.520(13.21) .156 [3.96] Contact Spacing x .200 [5.08] Row Spacing

**See Accompanying Page for:** 

**Contact Bend Details** 

**SECTION A-A** 

.095 [2.41] Point of Contact (Measured from bottom of Card Slot) Card Slot Accepts .054 [1.37] to .070 [1.78] Thick P.C. Board