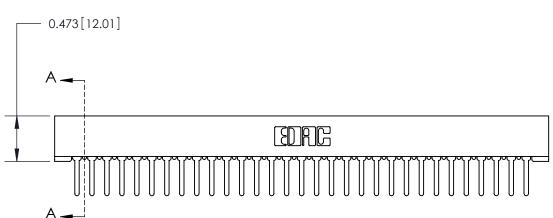

## **Contact Detail**

PC Tail .046x.013(1.17x0.33) - Tail LG=.358(9.09) .156 [3.96] Contact Spacing x .200 [5.08] Row Spacing

## **SECTION A-A**

.175 [4.45] Point of Contact (Measured from bottom of Card Slot) Card Slot Accepts .054 [1.37] to .070 [1.78] Thick P.C. Board

**See Accompanying Page for:** 

**Contact Bend Details** 