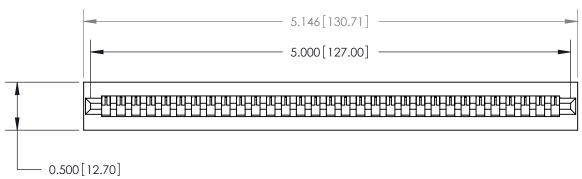

807/857 Series High Temp Card Edge Connector Part Number: 857-031-527-101

| VOLID CONI | NECTI | ON - |
|------------|-------|------|

YOUR CONNECTION TO QUALITY & SERVICE WITHOUT WRITTEN PERMISSION.

| ACAD REFERENCE NO. 807 ENG MASTER |                  |
|-----------------------------------|------------------|
| DRAWN: J.LEE                      | DATE: AUG. 11/09 |
| CHECKED:                          | DATE:            |
| SCALE: NTS                        | SHEET 1 OF 2     |
| DRAWING NUMBER                    | ISSUE            |