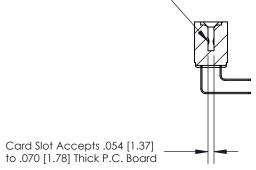

## **Contact Detail**

90 Degree Bend (Code 522 and 540 Contacts)

.156 [3.96] Contact Spacing x .200 [5.08] Row Spacing

**SECTION A-A** 

.095 [2.41] Point of Contact (Measured from bottom of Card Slot)

**See Accompanying Page for:** 