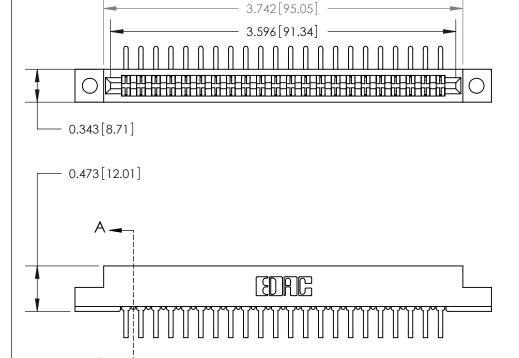

**Contact Bend Details** 

807/857 Series High Temp Card Edge Connector Part Number: 857-044-558-202

YOUR CONNECTION TO QUALITY & SERVICE

| ACAD REFERENCE NO. 807 ENG MASTER |                  |
|-----------------------------------|------------------|
| DRAWN: J.LEE                      | DATE: AUG. 11/09 |
| CHECKED:                          | DATE:            |
| SCALE: NTS                        | SHEET 1 OF 2     |
| DRAWING NUMBER                    | ISSUE            |

807 Assembly