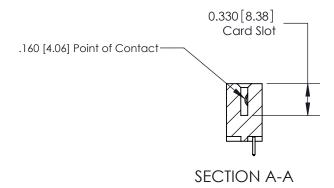

## **Contact Detail**

521-P.C. Tail .025 Sq.(0.64 Sq.) - Tail LG=.150(3.81) .156 [3.96] Contact Spacing x .200 [5.08] Row Spacing

**See Accompanying Pages for: Contact Bend Details** 

THIS IS A C.A.D. GENERATED DRAWING DO NOT MAKE MANUAL REVISIONS TO MASTER.