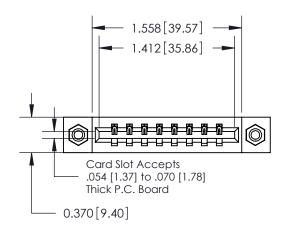

**Mounting Option** 

08-#4-40 Unified Threaded Inserts

## **Contact Detail**

521-P.C. Tail .025 Sq.(0.64 Sq.) - Tail LG=.150(3.81) .156 [3.96] Contact Spacing x .200 [5.08] Row Spacing

**See Accompanying Pages for: Contact Bend Details** 

THIS IS A C.A.D. GENERATED DRAWING DO NOT MAKE MANUAL REVISIONS TO MASTER.