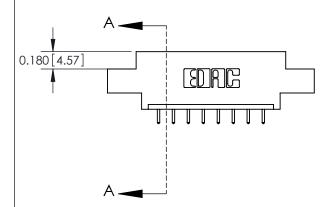

## **Contact Detail**

521-P.C. Tail .025 Sq.(0.64 Sq.) - Tail LG=.150(3.81) .156 [3.96] Contact Spacing x .200 [5.08] Row Spacing

**See Accompanying Pages for: Contact Bend Details** 

THIS IS A C.A.D. GENERATED DRAWING DO NOT MAKE MANUAL REVISIONS TO MASTER.