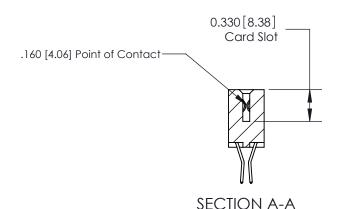

## **Contact Detail**

560-Extender Board Bend (Code 523 Contacts)

.156 [3.96] Contact Spacing x .200 [5.08] Row Spacing

**See Accompanying Pages for: Contact Bend Details** 

THIS IS A C.A.D. GENERATED DRAWING DO NOT MAKE MANUAL REVISIONS TO MASTER.