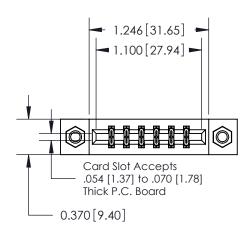

## **Mounting Option**

07-M3-0.5 Metric Threaded Inserts

## **Contact Detail**

560-Extender Board Bend (Code 523 Contacts)

.156 [3.96] Contact Spacing x .200 [5.08] Row Spacing





**See Accompanying Pages for: Contact Bend Details** 

THIS IS A C.A.D. GENERATED DRAWING DO NOT MAKE MANUAL REVISIONS TO MASTER.



ISSUE NUMBER ORIGINAL



837/887 Series High Temp Card Edge Connector Part Number: 887-012-560-807



**EDAC INC** TORONTO, ONTARIO CANADA

THESE DRAWINGS AND SPECIFICATIONS ARE THE PROPERTY OF EDAC INC.,AND SHALL NOT BE REPRODUCED, OR COPIED OR USED AS THE BASIS FOR THE MANUFACTURE OR SALE OF APPARATUS WITHOUT WRITTEN PERMISSION.

| ACAD REFERENCE NO. | 837 ENG MASTER   |  |  |
|--------------------|------------------|--|--|
| DRAWN: J.LEE       | DATE: OCT. 06/09 |  |  |
| CHECKED:           | DATE:            |  |  |
| SCALE: NTS         | SHEET 1 OF 2     |  |  |
| DRAWING NUMBER     | ISSUE            |  |  |
| 837 Assembly       | 1                |