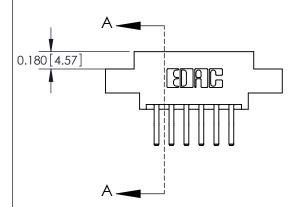

## **Contact Detail**

560-Extender Board Bend (Code 523 Contacts)

.156 [3.96] Contact Spacing x .200 [5.08] Row Spacing

**See Accompanying Pages for: Contact Bend Details** 

THIS IS A C.A.D. GENERATED DRAWING DO NOT MAKE MANUAL REVISIONS TO MASTER.