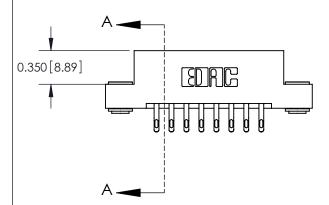

## **Contact Detail**

555-Extender Board Bend (Code 500 Contacts)

.156 [3.96] Contact Spacing x .200 [5.08] Row Spacing

**See Accompanying Pages for: Contact Bend Details** 

DO NOT MAKE MANUAL REVISIONS TO MASTER.