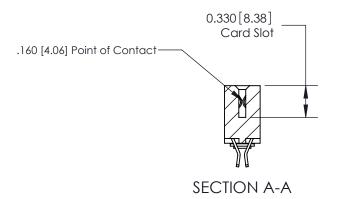

## **Contact Detail**

555-Extender Board Bend (Code 500 Contacts)

.156 [3.96] Contact Spacing x .200 [5.08] Row Spacing

**See Accompanying Pages for: Contact Bend Details** 

DO NOT MAKE MANUAL REVISIONS TO MASTER.