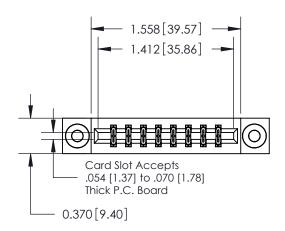

**Mounting Option** 

03-.116 (2.95) I.D. Floating Eyelets

## **Contact Detail**

555-Extender Board Bend (Code 500 Contacts)

.156 [3.96] Contact Spacing x .200 [5.08] Row Spacing





**See Accompanying Pages for: Contact Bend Details** 

DO NOT MAKE MANUAL REVISIONS TO MASTER.

THIS IS A C.A.D. GENERATED DRAWING



ISSUE NUMBER ORIGINAL



837/887 Series High Temp Card Edge Connector Part Number: 887-016-555-203

YOUR CONNECTION TO QUALITY & SERVICE

**EDAC INC** TORONTO, ONTARIO CANADA

THESE DRAWINGS AND SPECIFICATIONS ARE THE PROPERTY OF EDAC INC.,AND SHALL NOT BE REPRODUCED, OR COPIED OR USED AS THE BASIS FOR THE MANUFACTURE OR SALE OF APPARATUS WITHOUT WRITTEN PERMISSION.

| ACAD REFERENCE NO. | 837 ENG MASTER   |  |  |
|--------------------|------------------|--|--|
| DRAWN: J.LEE       | DATE: OCT. 06/09 |  |  |
| CHECKED:           | DATE:            |  |  |
| SCALE: NTS         | SHEET 1 OF 2     |  |  |
| DRAWING NUMBER     | ISSUE            |  |  |
| 83