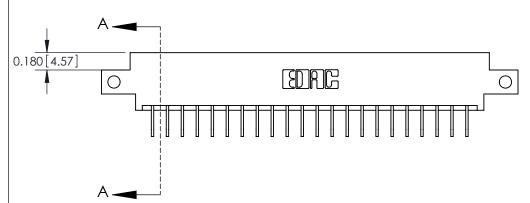

**Mounting Option** 

12-.128 (3.25) Dia. Side Mounting Holes

## **Contact Detail**

558-90 Degree Bend (Code 541 Contacts)

.156 [3.96] Contact Spacing x .200 [5.08] Row Spacing

THIS IS A C.A.D. GENERATED DRAWING DO NOT MAKE MANUAL REVISIONS TO MASTER.



ISSUE NUMBER

ORIGINAL







**See Accompanying Pages for:** 

**Contact Bend Details** 

837/887 Series High Temp Card Edge Connector Part Number: 887-022-558-612



**EDAC INC** TORONTO, ONTARIO CANADA

THESE DRAWINGS AND SPECIFICATIONS ARE THE PROPERTY OF EDAC INC.,AND SHALL NOT BE REPRODUCED, OR COPIED OR USED AS THE BASIS FOR THE MANUFACTURE OR SALE OF APPARATUS WITHOUT WRITTEN PERMISSION.

| ACAD REFERENCE NO. | 837 ENG MASTER   |  |  |
|--------------------|------------------|--|--|
| DRAWN: J.LEE       | DATE: OCT. 06/09 |  |  |
| CHECKED: DATE:     |                  |  |  |
| SCALE: NTS         | SHEET 1 OF 2     |  |  |
| DRAWING NUMBER     | ISSUE            |  |  |
| 837 Assembly       | 1                |  |  |



ISSUE NUMBER

ORIGINAL

1



|                     | 837/887 Series High Temp Card Edge