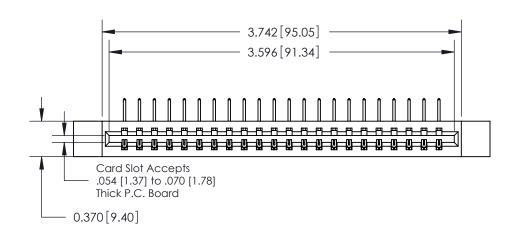

**See Accompanying Pages for:** 

**Contact Bend Details** 

837/887 Series High Temp Card Edge Connector Part Number: 887-022-558-612

**EDAC INC** TORONTO, ONTARIO CANADA

THESE DRAWINGS AND SPECIFICATIONS ARE THE PROPERTY OF EDAC INC.,AND SHALL NOT BE REPRODUCED, OR COPIED OR USED AS THE BASIS FOR THE MANUFACTURE OR SALE OF APPARATUS WITHOUT WRITTEN PERMISSION.