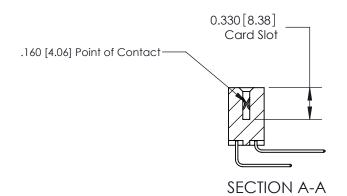

**See Accompanying Pages for:** 

**Contact Bend Details** 

837/887 Series High Temp Card Edge Connector Part Number: 887-028-559-807

YOUR CONNECTION TO QUALITY & SERVICE

**EDAC INC** TORONTO, ONTARIO CANADA