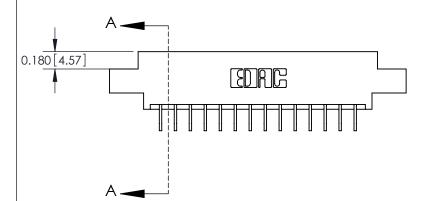

**See Accompanying Pages for:** 

**Contact Bend Details** 

837/887 Series High Temp Card Edge Connector Part Number: 887-028-559-807

YOUR CONNECTION TO QUALITY & SERVICE

**EDAC INC** TORONTO, ONTARIO CANADA