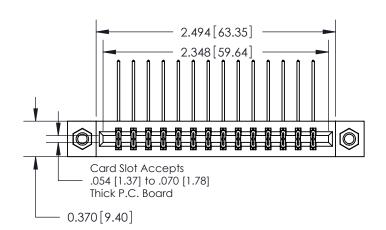

## **Contact Detail**

559-90 Degree Bend (Code 541 Contacts)

.156 [3.96] Contact Spacing x .200 [5.08] Row Spacing

THIS IS A C.A.D. GENERATED DRAWING DO NOT MAKE MANUAL REVISIONS TO MASTER.

ISSUE NUMBER

ORIGINAL

**See Accompanying Pages for:** 

**Contact Bend Details** 

837/887 Series High Temp Card Edge Connector Part Number: 887-028-559-807

YOUR CONNECTION TO QUALITY & SERVICE

**EDAC INC** TORONTO, ONTARIO CANADA