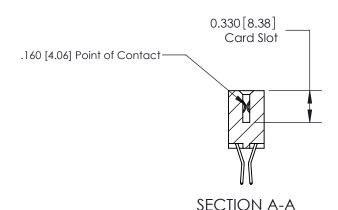

## **Contact Detail**

560-Extender Board Bend (Code 523 Contacts)

.156 [3.96] Contact Spacing x .200 [5.08] Row Spacing

ISSUE NUMBER

ORIGINAL