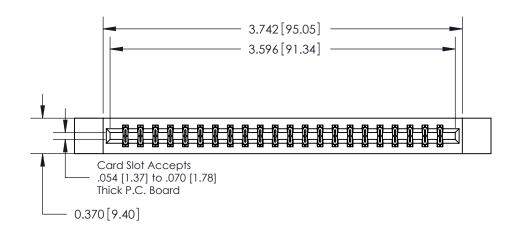

**Mounting Option** 

12-.128 (3.25) Dia. Side Mounting Holes

## **Contact Detail**

560-Extender Board Bend (Code 523 Contacts)

.156 [3.96] Contact Spacing x .200 [5.08] Row Spacing





ISSUE NUMBER

ORIGINAL







## **See Accompanying Pages for:**

**Contact Bend Details** 

837/887 Series High Temp Card Edge Connector Part Number: 887-044-560-212



**EDAC INC** TORONTO, ONTARIO CANADA

THESE DRAWINGS AND SPECIFICATIONS ARE THE PROPERTY OF EDAC INC.,AND SHALL NOT BE REPRODUCED, OR COPIED OR USED AS THE BASIS FOR THE MANUFACTURE OR SALE OF APPARATUS WITHOUT WRITTEN PERMISSION.

| ACAD REFERENCE NO. | 837 ENG MASTER   |  |  |
|--------------------|------------------|--|--|
| DRAWN: J.LEE       | DATE: OCT. 06/09 |  |  |
| CHECKED:           | DATE:            |  |  |
| SCALE: NTS         | SHEET 1 OF 2     |  |  |
| DRAWING NUMBER     | ISSUE            |  |  |
| 837 Assembly       | 1                |  |  |



ISSUE NUMBER

ORIGINAL

1



|                     | 837/887 Series High Temp Card