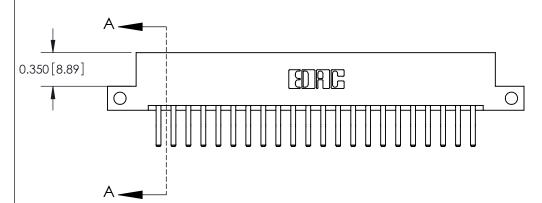

## **See Accompanying Pages for:**

**Contact Bend Details** 

837/887 Series High Temp Card Edge Connector Part Number: 887-044-560-212

**EDAC INC** TORONTO, ONTARIO CANADA

THESE DRAWINGS AND SPECIFICATIONS ARE THE PROPERTY OF EDAC INC.,AND SHALL NOT BE REPRODUCED, OR COPIED OR USED AS THE BASIS FOR THE MANUFACTURE OR SALE OF APPARATUS WITHOUT WRITTEN PERMISSION.