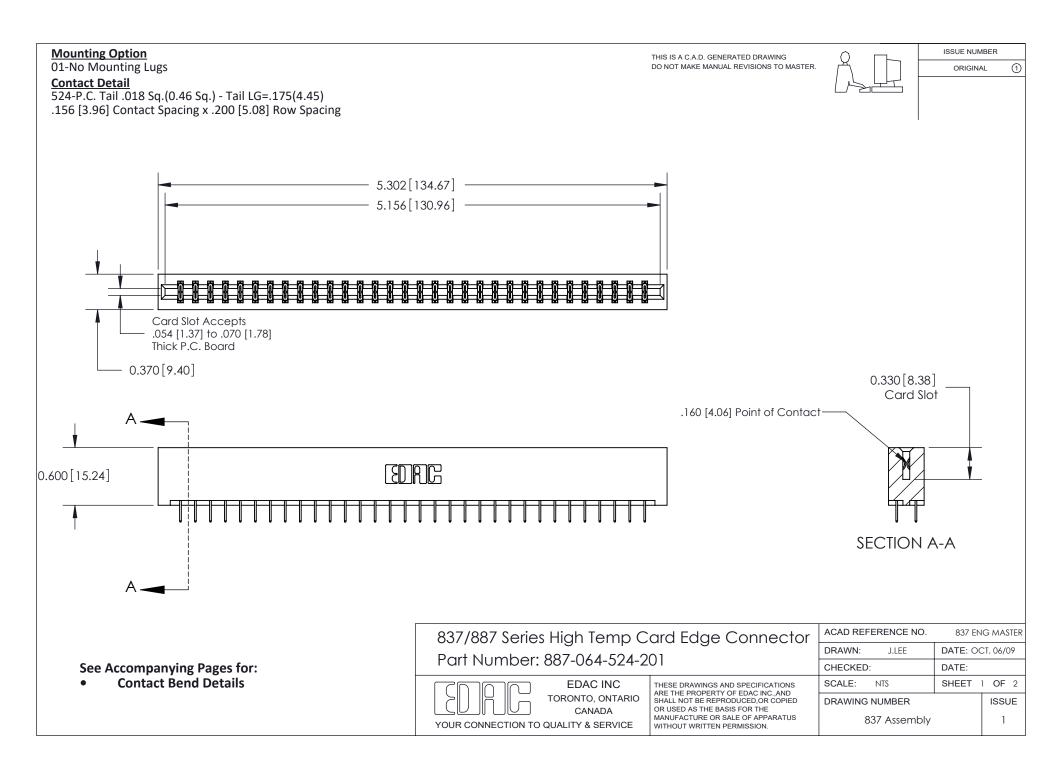

ISSUE NUMBER

ORIGINAL

1



|  | 837/887 Series High Temp Card Edge Connector<br>Contact Bend Detail   |                                                                                                                                                                                                  | ACAD REFERENCE | NO. 837 EN | 837 ENG MASTER   |  |
|--|-----------------------------------------------------------------------|--------------------------------------------------------------------------------------------------------------------------------------------------------------------------------------------------|----------------|------------|------------------|--|
|  |                                                                       |