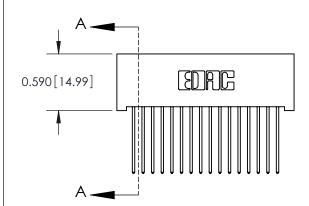

ORIGINAL (1)

| 842/892 Series High Temp Card Edge Connector<br>Contact Bend Detail |                                                                                                  | ACAD REFERENCE NO. 842 ENG MASTER |             |                  |        |
|---------------------------------------------------------------------|--------------------------------------------------------------------------------------------------|-----------------------------------|-------------|------------------|--------|
|                                                                     |                                                                                                  | DRAWN:                            | J.LEE       | DATE: OCT. 06/09 |        |
|                                                                     |                                                                                                  | CHECKED:                          |             | DATE:            |        |
| EDAC INC                                                            | THESE DRAWINGS AND SPECIFICATIONS ARE THE PROPERTY OF EDAC INCAND                                | SCALE:                            | NTS         | SHEET :          | 2 OF 3 |
| TORONTO, ONTARIO                                                    | SHALL NOT BE REPRODUCED, OR COPIED OR USED AS THE BASIS FOR THE MANUFACTURE OR SALE OF APPARATUS | DRAWING                           | NUMBER      |                  | ISSUE  |
| YOUR CONNECTION TO QUALITY & SERVICE                                |                                                                                                  | 8                                 | 42 Assembly |                  | 1      |