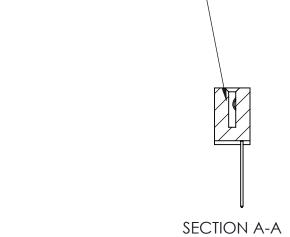

ORIGINAL (1)

| 842/892 Series High Temp Card Edge Connector<br>Contact Bend Detail |                                                                                                  | ACAD REFERENCE NO. 842 ENG MASTER |             |                  |        |
|---------------------------------------------------------------------|--------------------------------------------------------------------------------------------------|-----------------------------------|-------------|------------------|--------|
|                                                                     |                                                                                                  | DRAWN:                            | J.LEE       | DATE: OCT. 06/09 |        |
|                                                                     |                                                                                                  | CHECKED:                          |             | DATE:            |        |
| EDAC INC                                                            | THESE DRAWINGS AND SPECIFICATIONS ARE THE PROPERTY OF EDAC INCAND                                | SCALE:                            | NTS         | SHEET :          | 2 OF 3 |
| TORONTO, ONTARIO                                                    | SHALL NOT BE REPRODUCED, OR COPIED OR USED AS THE BASIS FOR THE MANUFACTURE OR SALE OF APPARATUS | DRAWING                           | NUMBER      |                  | ISSUE  |
| YOUR CONNECTION TO QUALITY & SERVICE                                |                                                                                                  | 8                                 | 42 Assembly |                  | 1      |