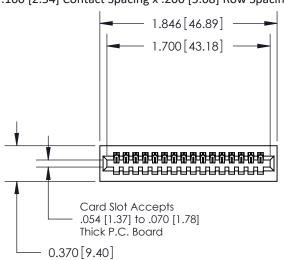

## **Contact Detail**

542-Wire Wrap .025 Sq.(0.64 Sq.) - Tail LG=.655(16.64) .100 [2.54] Contact Spacing x .200 [5.08] Row Spacing

**See Accompanying Pages for:** 

- **Contact Bend Details**
- **Mounting Options**

.240 [6.10] Point of Contact-

842/892 Series High Temp Card Edge Connector Part Number: 892-016-542-101

CANADA

J.LEE DATE: OCT. 06/09 SHEET 1 OF 3

842 Assembly

842 ENG MASTER

THIS IS A C.A.D. GENERATED DRAWING DO NOT MAKE MANUAL REVISIONS TO MASTER