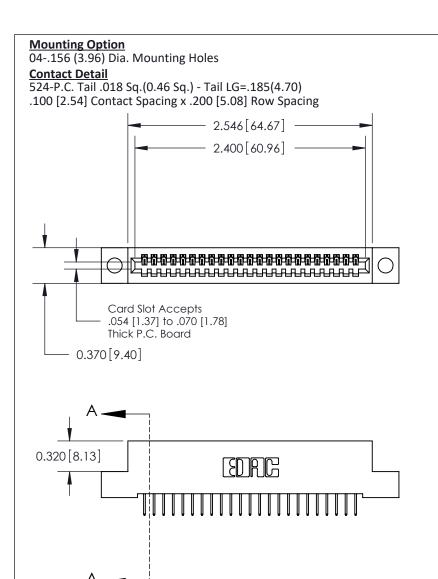

.240 [6.10] Point of Contact-

## **SECTION A-A**

## **See Accompanying Pages for:**

- **Contact Bend Details**
- **Mounting Options**

842/892 Series High Temp Card Edge Connector Part Number: 892-023-524-104

| ACAD REFERENCE NO. 842 ENG MASTER |                  |  |
|-----------------------------------|------------------|--|
| DRAWN: J.LEE                      | DATE: OCT. 06/09 |  |
| CHECKED:                          | DATE:            |  |
| SCALE: NTS                        | SHEET 1 OF 3     |  |
| DRAWING NUMBER                    | ISSUE            |  |