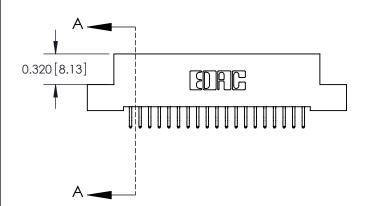

ORIGINAL (1)

| 842/892 Series High Temp Card Edge Connector<br>Contact Bend Detail |                                                                                                  | ACAD REFERENCE NO. 842 ENG MASTER |             |                  |        |
|---------------------------------------------------------------------|--------------------------------------------------------------------------------------------------|-----------------------------------|-------------|------------------|--------|
|                                                                     |                                                                                                  | DRAWN:                            | J.LEE       | DATE: OCT. 06/09 |        |
|                                                                     |                                                                                                  | CHECKED:                          |             | DATE:            |        |
| EDAC INC                                                            | THESE DRAWINGS AND SPECIFICATIONS ARE THE PROPERTY OF EDAC INCAND                                | SCALE:                            | NTS         | SHEET :          | 2 OF 3 |
| TORONTO, ONTARIO                                                    | SHALL NOT BE REPRODUCED, OR COPIED OR USED AS THE BASIS FOR THE MANUFACTURE OR SALE OF APPARATUS | DRAWING                           | NUMBER      |                  | ISSUE  |
| YOUR CONNECTION TO QUALITY & SERVICE                                |                                                                                                  | 8                                 | 42 Assembly |                  | 1      |