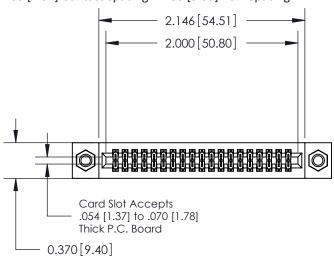

842/892 Series High Temp Card Edge Connector Part Number: 892-038-556-207

YOUR CONNECTION TO QUALITY & SERVICE

CANADA

842 ENG MASTER J.LEE DATE: OCT. 06/09 SHEET 1 OF 3

SECTION A-A

842 Assembly

THIS IS A C.A.D. GENERATED DRAWING DO NOT MAKE MANUAL REVISIONS TO MASTER