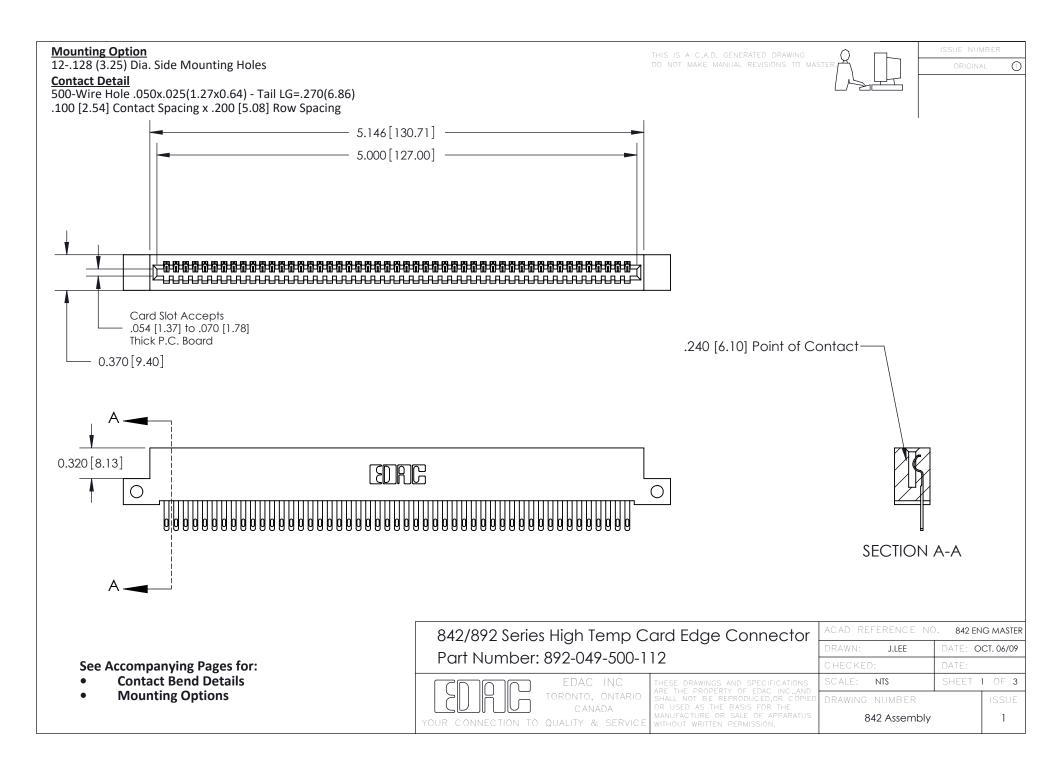

THIS IS A C.A.D. GENERATED DRAWING DO NOT MAKE MANUAL REVISIONS TO MASTER

ORIGINAL (1)



| 842/892 Series High Temp Card Edge Connector<br>Contact Bend Detail |                                                                                                                                                                                               | ACAD REFERENCE NO. 842 ENG MASTER |              |                         |        |  |
|---------------------------------------------------------------------|-----------------------------------------------------------------------------------------------------------------------------------------------------------------------------------------------|-----------------------------------|--------------|-------------------------|--------|--|
|