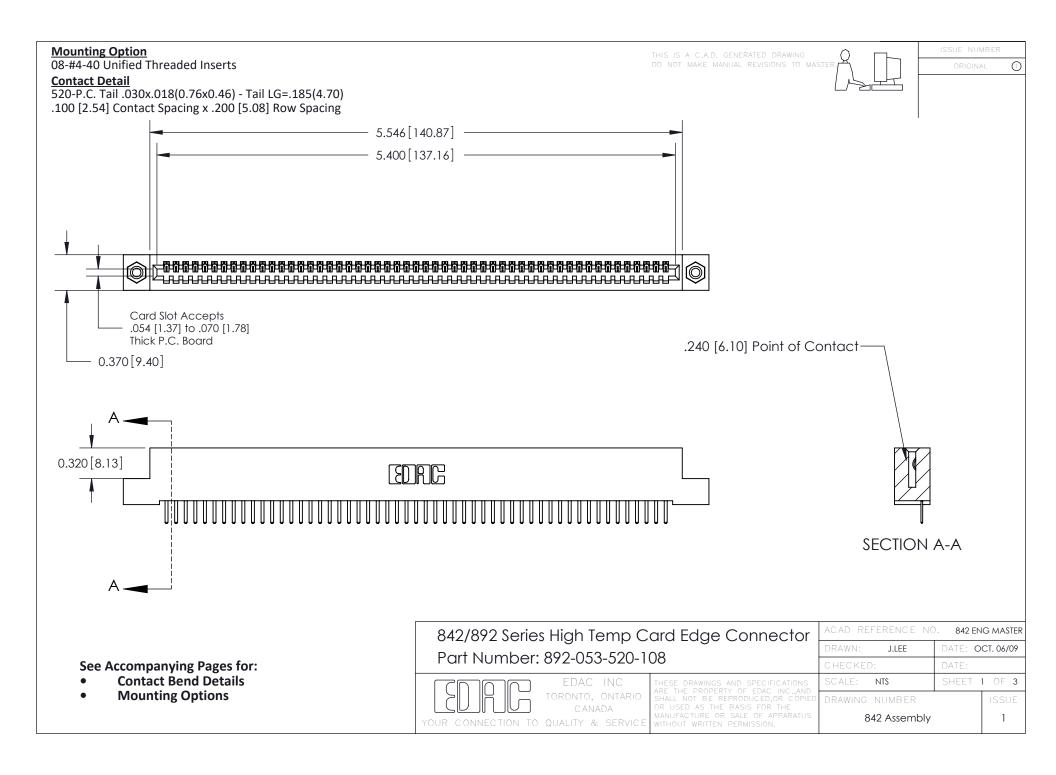

THIS IS A C.A.D. GENERATED DRAWING DO NOT MAKE MANUAL REVISIONS TO MASTER

ORIGINAL (1)



| 842/892 Series High Temp Card Edge Connector<br>Contact Bend Detail |                                                                                                 | ACAD REFERENCE NO. 842 ENG MASTER |             |                  |        |
|---------------------------------------------------------------------|-------------------------------------------------------------------------------------------------|-----------------------------------|-------------|------------------|--------|
|                                                                     |                                                                                                 | DRAWN:                            | J.LEE