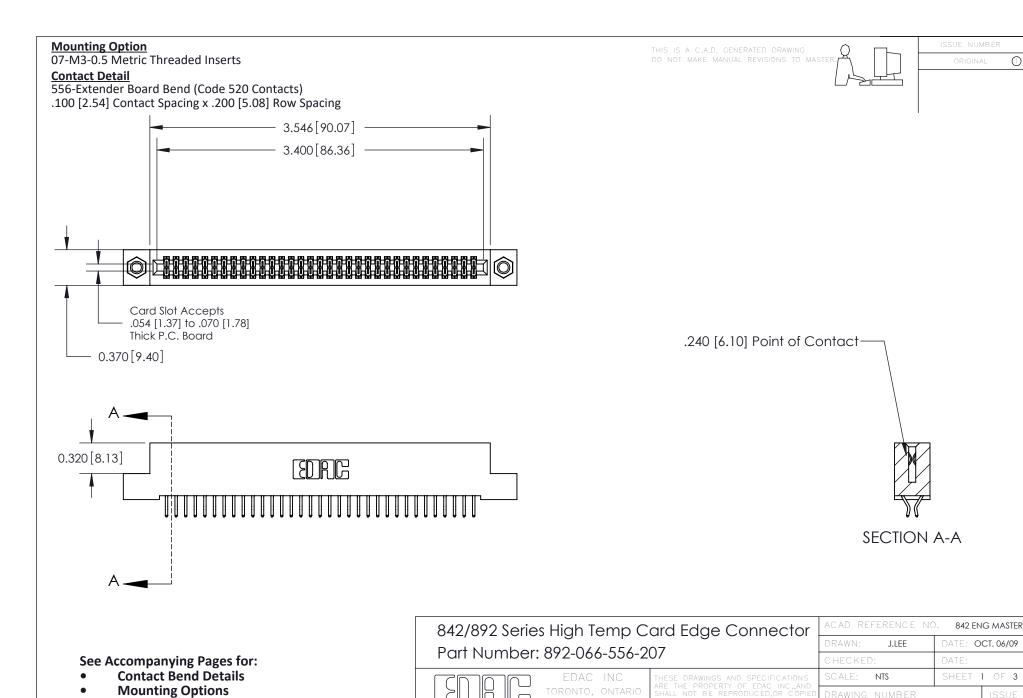

YOUR CONNECTION TO QUALITY & SERVICE

842 Assembly

THIS IS A C.A.D. GENERATED DRAWING DO NOT MAKE MANUAL REVISIONS TO MASTER

ORIGINAL (1)



| 842/892 Series High Temp Card Edge Connector<br>Contact Bend Detail |                                                                                                 | ACAD REFERENCE NO. 842 ENG MASTER |             |                  |        |
|---------------------------------------------------------------------|-------------------------------------------------------------------------------------------------|-----------------------------------|-------------|------------------|--------|
|                                                                     |