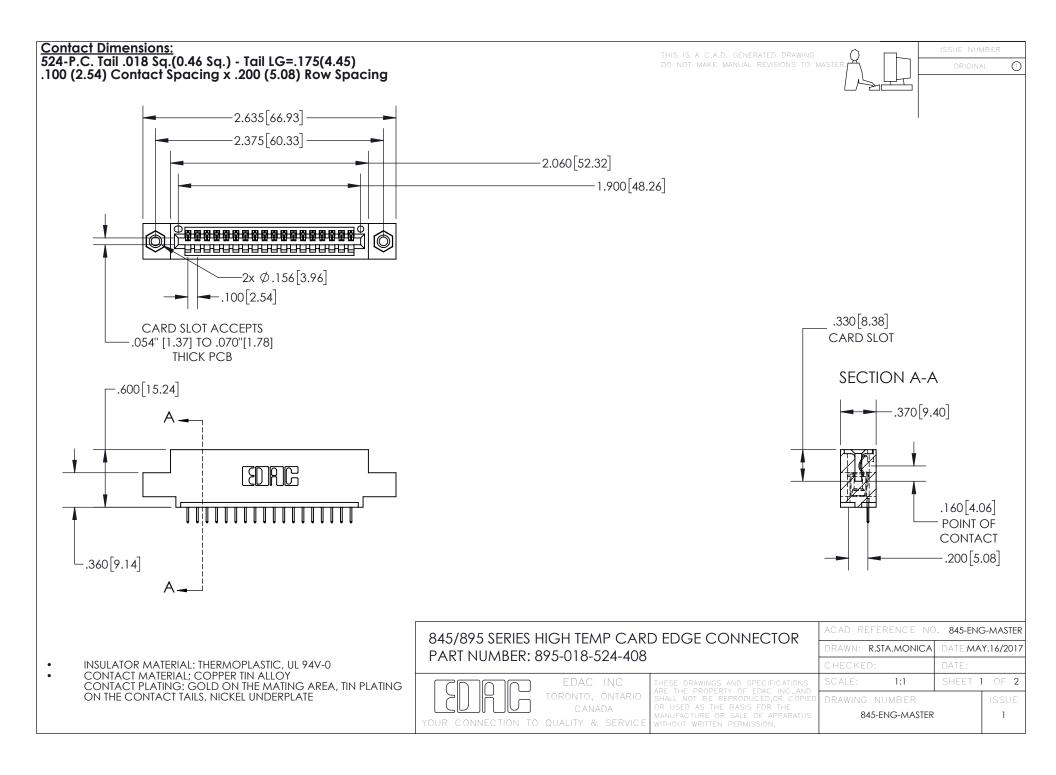

INSULATOR MATERIAL: THERMOPLASTIC POLYESTER, UL 94V-0 DAP MATERIAL AVAILABLE UPON REQUEST

**Contact Code 558** 

CONTACT MATERIAL; COPPER ALLOY CONTACT PLATING: GOLD ON THE MATING AREA, TIN PLATING ON THE CONTACT TAILS, NICKEL UNDERPLATE

## 845/895 SERIES HIGH TEMP CARD EDGE CONNECTOR CONTACT CODE 555,556,558,559,560 DIMENSIONS

YOUR CONNECTION TO QUALITY & SERVICE

Contact Code 559

|   | ACAD REFERENCE NO. 845-ENG-MASTER |                  |  |
|---|-----------------------------------|------------------|--|
|   | DRAWN: R.STA.MONICA               | DATE:MAY.16/2017 |  |
|   | CHECKED:                          | DATE:            |  |
|   | SCALE: 1:1                        | SHEET 2 OF 2     |  |
| D | DRAWING NUMBER                    | ISSUE            |  |

Contact Code 560