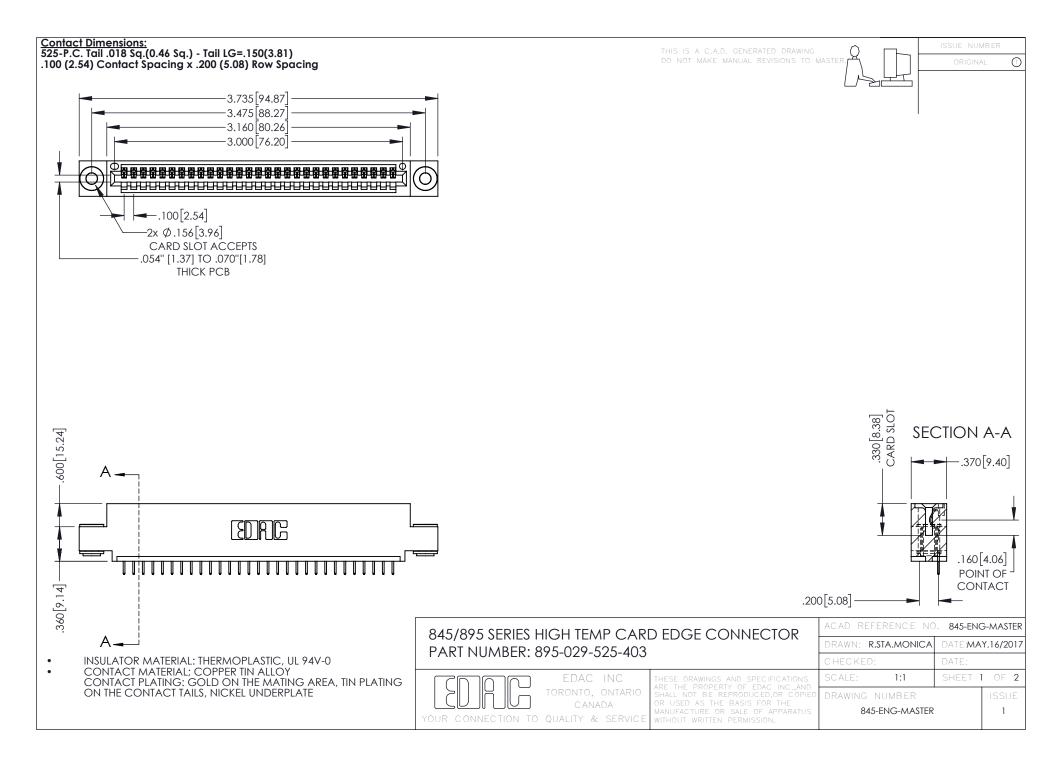

- INSULATOR MATERIAL: THERMOPLASTIC POLYESTER, UL 94V-0 DAP MATERIAL AVAILABLE UPON REQUEST
- CONTACT MATERIAL; COPPER ALLOY

**Contact Code 558** 

CONTACT PLATING: GOLD ON THE MATING AREA, TIN PLATING ON THE CONTACT TAILS, NICKEL UNDERPLATE

## 845/895 SERIES HIGH TEMP CARD EDGE CONNECTOR CONTACT CODE 555,556,558,559,560 DIMENSIONS

YOUR CONNECTION TO QUALITY & SERVICE

Contact Code 559

|   | ACAD REFERENCE NO   | . 845-ENG-MASTER |
|---|---------------------|------------------|
|   | DRAWN: R.STA.MONICA | DATE:MAY.16/2017 |
|   | CHECKED:            | DATE:            |
|   | SCALE: 1:1          | SHEET 2 OF 2     |
| D | DRAWING NUMBER      | ISSUE            |

Contact Code 560

845-ENG-MASTER