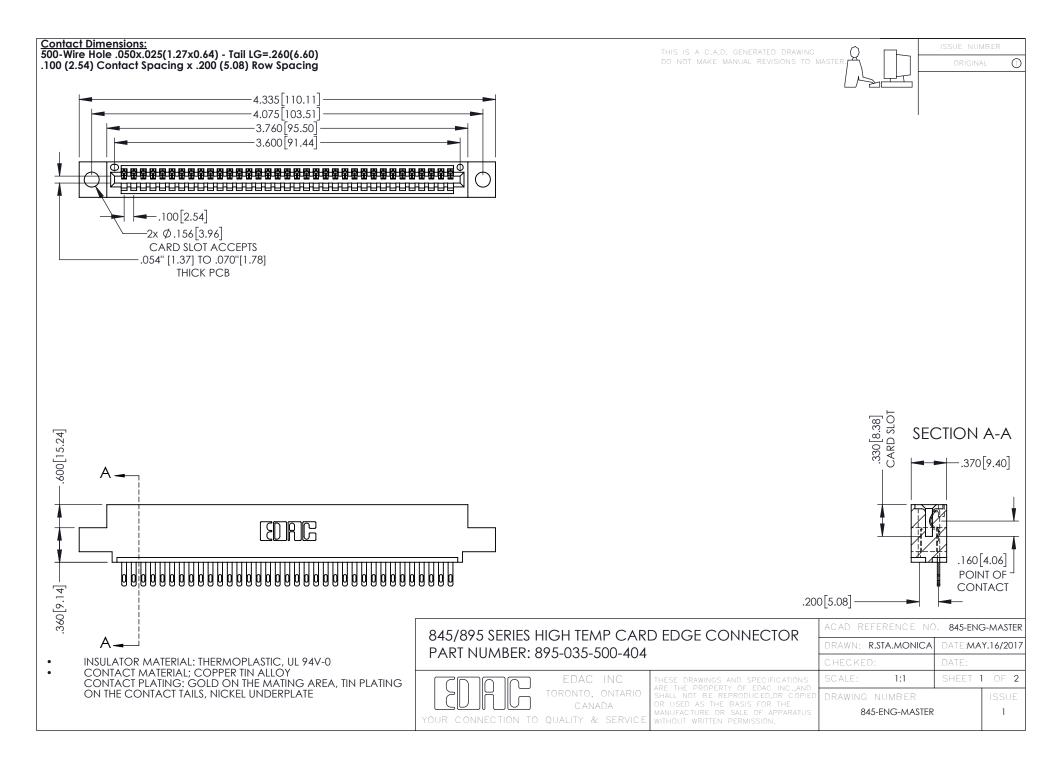

**Contact Code 558** Contact Code 559 Contact Code 560

- INSULATOR MATERIAL: THERMOPLASTIC POLYESTER, UL 94V-0 DAP MATERIAL AVAILABLE UPON REQUEST
- CONTACT MATERIAL; COPPER ALLOY

CONTACT PLATING: GOLD ON THE MATING AREA, TIN PLATING ON THE CONTACT TAILS, NICKEL UNDERPLATE

## 845/895 SERIES HIGH TEMP CARD EDGE CONNECTOR CONTACT CODE 555,556,558,559,560 DIMENSIONS

YOUR CONNECTION TO QUALITY & SERVICE

|   | ACAD REFERENCE NO. 845-ENG-MASTER |                  |
|---|-----------------------------------|------------------|
|   | DRAWN: R.STA.MONICA               | DATE:MAY.16/2017 |
|   | CHECKED:                          | DATE:            |
|   | SCALE: 1:1                        | SHEET 2 OF 2     |
| D | DRAWING NUMBER                    | ISSUE            |

845-ENG-MASTER