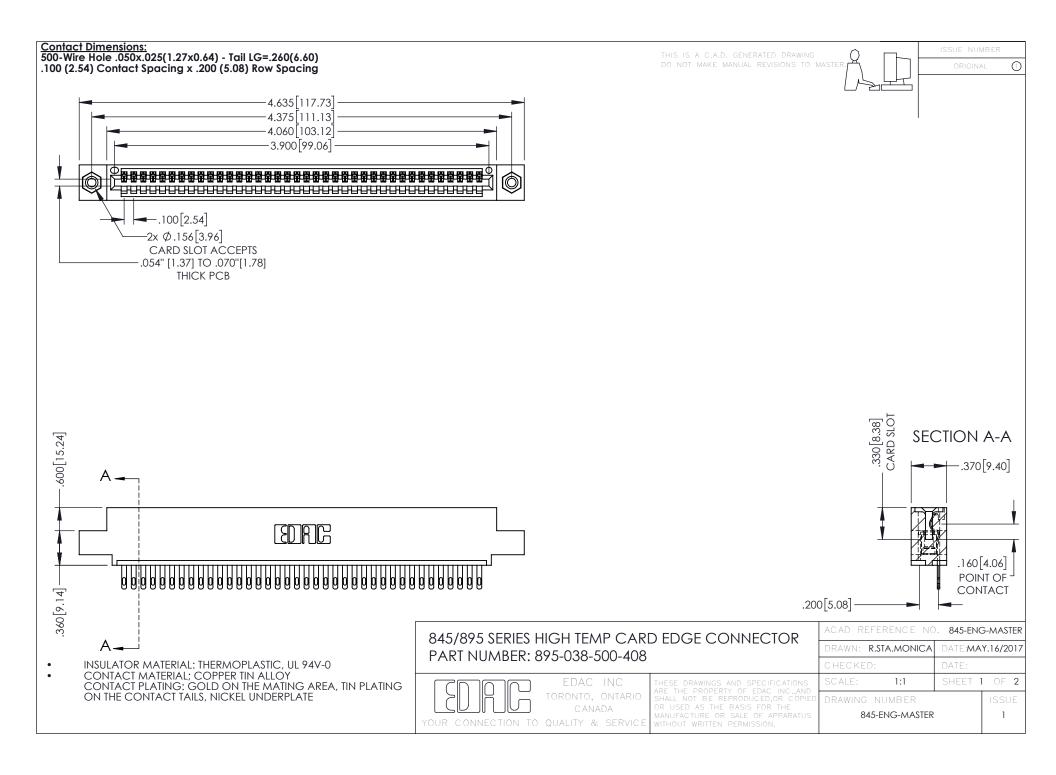

## 845/895 SERIES HIGH TEMP CARD EDGE CONNECTOR CONTACT CODE 555,556,558,559,560 DIMENSIONS

YOUR CONNECTION TO QUALITY & SERVICE

Contact Code 559

|   | ACAD REFERENCE NO   | . 845-ENG-MASTER |
|---|---------------------|------------------|
|   | DRAWN: R.STA.MONICA | DATE:MAY.16/2017 |
|   | CHECKED:            | DATE:            |
|   | SCALE: 1:1          | SHEET 2 OF 2     |
| D | DRAWING NUMBER      | ISSUE            |