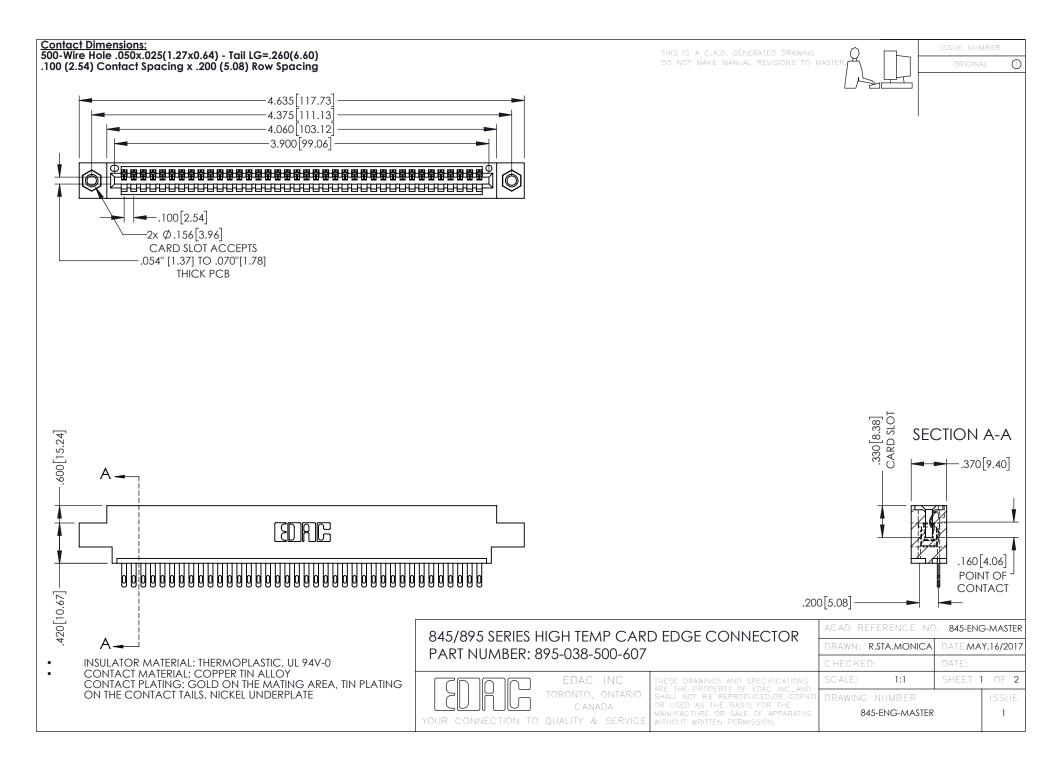

- INSULATOR MATERIAL: THERMOPLASTIC POLYESTER, UL 94V-0 DAP MATERIAL AVAILABLE UPON REQUEST
- CONTACT MATERIAL; COPPER ALLOY

**Contact Code 558** 

CONTACT PLATING: GOLD ON THE MATING AREA, TIN PLATING ON THE CONTACT TAILS, NICKEL UNDERPLATE

## 845/895 SERIES HIGH TEMP CARD EDGE CONNECTOR CONTACT CODE 555,556,558,559,560 DIMENSIONS

YOUR CONNECTION TO QUALITY & SERVICE

Contact Code 559

|   | ACAD REFERENCE NO   | . 845-ENG-MASTER |
|---|---------------------|------------------|
|   | DRAWN: R.STA.MONICA | DATE:MAY.16/2017 |
|   | CHECKED:            | DATE:            |
|   | SCALE: 1:1          | SHEET 2 OF 2     |
| D | DRAWING NUMBER      | ISSUE            |

Contact Code 560

845-ENG-MASTER