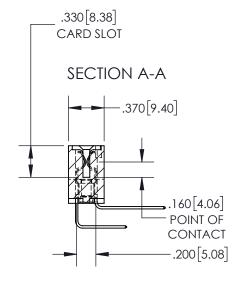

## 845/895 SERIES HIGH TEMP CARD EDGE CONNECTOR CONTACT CODE 555,556,558,559,560 DIMENSIONS

YOUR CONNECTION TO QUALITY & SERVICE

|   | ACAD REFERENCE NO   | . 845-ENG-MASTER |
|---|---------------------|------------------|
|   | DRAWN: R.STA.MONICA | DATE:MAY.16/2017 |
|   | CHECKED:            | DATE:            |
|   | SCALE: 1:1          | SHEET 2 OF 2     |
| D | DRAWING NUMBER      | ISSUE            |