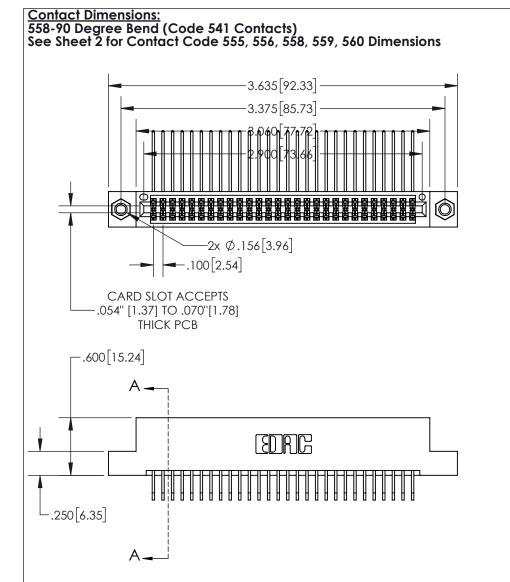

845/895 SERIES HIGH TEMP CARD EDGE CONNECTOR PART NUMBER: 895-056-558-207

YOUR CONNECTION TO QUALITY & SERVICE

1:1 SHEET 1 OF 2 845-ENG-MASTER

DRAWN: R.STA.MONICA

845-ENG-MASTER

DATE:MAY.16/2017

INSULATOR MATERIAL: THERMOPLASTIC, UL 94V-0